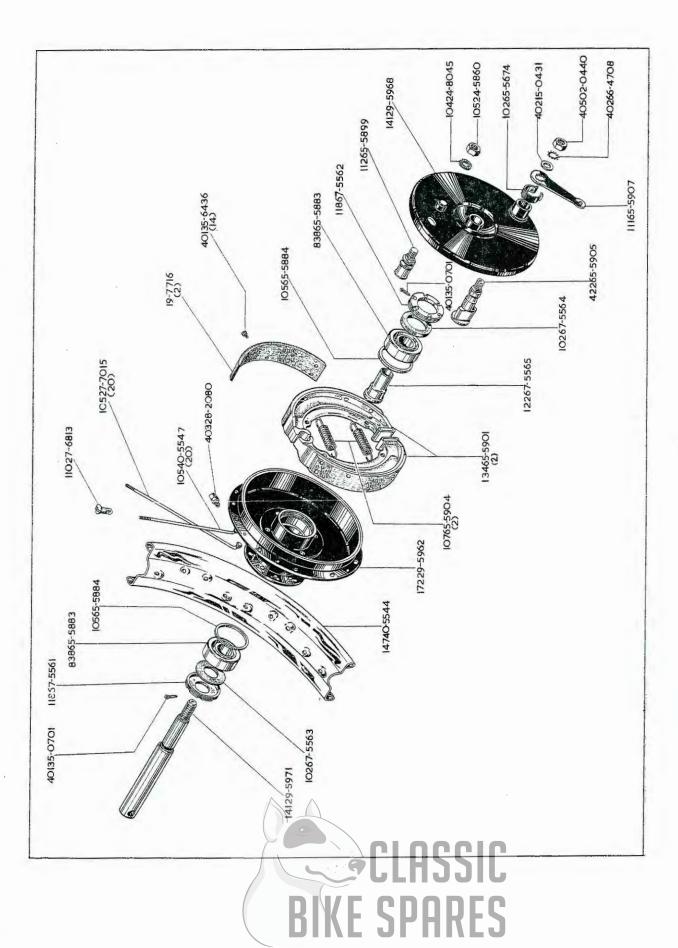

## INDEX, GRUPPEVERZEICHNIS, INDICE

|                                   | INDEX,        | GRUPPEVERZEICHNIS, INDICE      |                                | Page<br>Seite<br>Pagina |
|-----------------------------------|---------------|--------------------------------|--------------------------------|-------------------------|
| Moteur                            |               | Motor                          | Motor                          | 12 - 23                 |
| Carter de vilebrequin Alternateur | quin          | Kurbelgehäuse<br>Lichtmaschine | Caja de cigueñal<br>Alternador | 24 - 25                 |
| rompe a nune                      |               | Olpumpe                        | bomba de aceite                |                         |
| Kickstart et                      |               | Kickstart und                  | Arrancador y                   | 26 - 27                 |
| selecteur au pied                 | _             | Fussschaltung                  | cambio de pie                  |                         |
| Jeu d'engrenages                  | <i>γ</i>      | Zahnradsatz                    | Juego de engranajes            | 28 - 31                 |
| Mécanisme de c<br>de vitesse,     | de changement | Schaltung                      | Cambio                         | 32 - 33                 |
| Embrayage                         |               | Kupplung                       | Embrague                       | 34 - 35                 |
| Cadre                             |               | Rahmen                         | Cuadro                         | 36 - 41                 |
| Bras oscillant                    |               | Schwingarm                     | Horquilla oscillante           | 42 - 45                 |
| Repose-pied                       |               | Fussrasten                     | Descansa-pie                   |                         |
| Réservoir d'huile                 | lle           | Öltank                         | Deposito de aceite             | 43 - 51                 |
| Boîte à outils                    |               | Werkzeugkasten                 | Caja de herramientos           |                         |
| Plaque couvercle                  | e             | Abdeckplatte                   | Tapa del cojinete              |                         |
| Filtre à air                      |               | Luftfilter                     | Filtro de aire                 |                         |
| Fourche avant                     |               | Vordergabel                    | Horquilla delantera            | 52 - 57                 |
| Roue avant                        |               | Vorderrad                      | Rueda delantera                | 58 - 63                 |
| Roue arrière                      |               | Hinterrad                      | Rueda trasera                  | 64 - 67                 |
|                                   |               |                                |                                |                         |