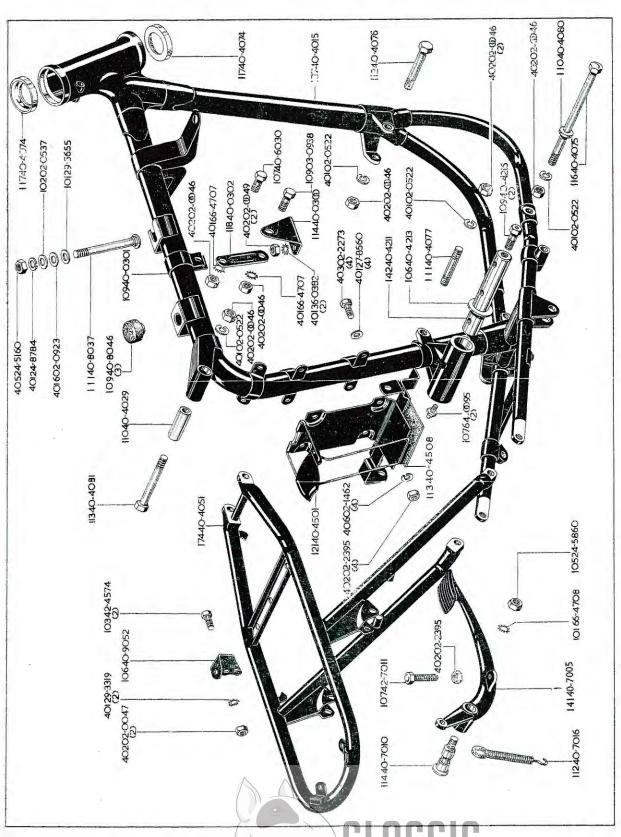

## INDEX, GRUPPEVERZEICHNIS, INDICE

|                                   | INDEX,        | GRUPPEVERZEICHNIS, INDICE      |                                | Page<br>Seite<br>Pagina |
|-----------------------------------|---------------|--------------------------------|--------------------------------|-------------------------|
| Moteur                            |               | Motor                          | Motor                          | 12 - 23                 |
| Carter de vilebrequin Alternateur | quin          | Kurbelgehäuse<br>Lichtmaschine | Caja de cigueñal<br>Alternador | 24 - 25                 |
| rompe a nune                      |               | Olpumpe                        | bomba de aceite                |                         |
| Kickstart et                      |               | Kickstart und                  | Arrancador y                   | 26 - 27                 |
| selecteur au pied                 | _             | Fussschaltung                  | cambio de pie                  |                         |
| Jeu d'engrenages                  | <i>γ</i>      | Zahnradsatz                    | Juego de engranajes            | 28 - 31                 |
| Mécanisme de c<br>de vitesse,     | de changement | Schaltung                      | Cambio                         | 32 - 33                 |
| Embrayage                         |               | Kupplung                       | Embrague                       | 34 - 35                 |
| Cadre                             |               | Rahmen                         | Cuadro                         | 36 - 41                 |
| Bras oscillant                    |               | Schwingarm                     | Horquilla oscillante           | 42 - 45                 |
| Repose-pied                       |               | Fussrasten                     | Descansa-pie                   |                         |
| Réservoir d'huile                 | lle           | Öltank                         | Deposito de aceite             | 43 - 51                 |
| Boîte à outils                    |               | Werkzeugkasten                 | Caja de herramientos           |                         |
| Plaque couvercle                  | e             | Abdeckplatte                   | Tapa del cojinete              |                         |
| Filtre à air                      |               | Luftfilter                     | Filtro de aire                 |                         |
| Fourche avant                     |               | Vordergabel                    | Horquilla delantera            | 52 - 57                 |
| Roue avant                        |               | Vorderrad                      | Rueda delantera                | 58 - 63                 |
| Roue arrière                      |               | Hinterrad                      | Rueda trasera                  | 64 - 67                 |
|                                   |               |                                |                                |                         |