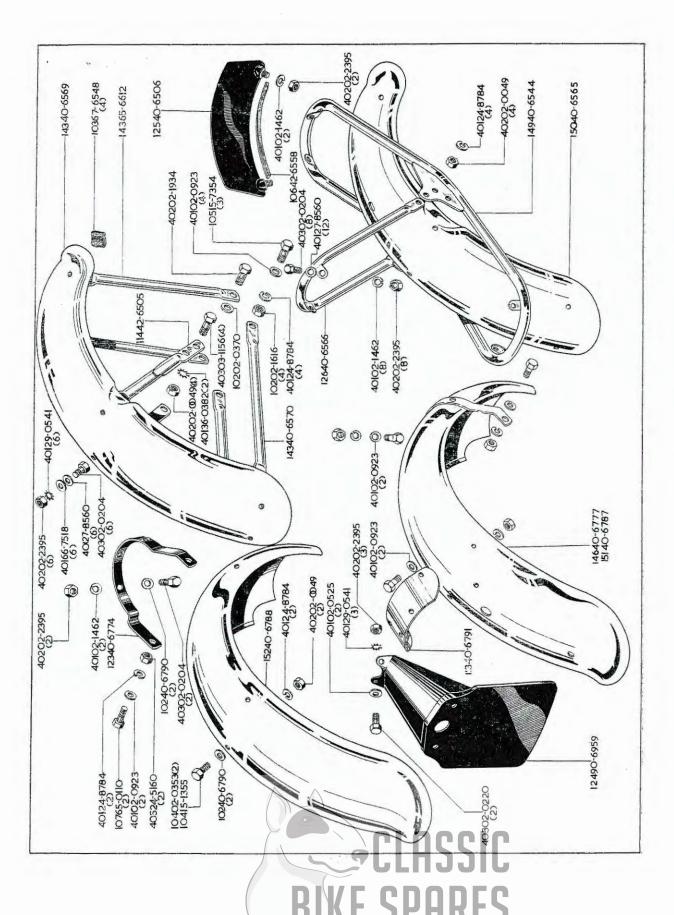

| Page<br>Seite<br>Pagina   | 68 - 75                        | 76 - 85                                                             | 86 - 87                                    | 68 - 88            | 90 - 91      | 92 - 93               | 94 - 97               | 86                  | 66                     |
|---------------------------|--------------------------------|---------------------------------------------------------------------|--------------------------------------------|--------------------|--------------|-----------------------|-----------------------|---------------------|------------------------|
|                           | Guardabarros<br>Guardacadena   | Deposito de combustible<br>Manillar<br>Silenciador<br>Asiento doble | Guardapiernas<br>Porta-equipaje<br>Puño    | Baras de seguridad | Herramientos | Filtro de aire        | Equipo electrico      | Grafico de embolas  | Ajuste del carburador  |
| GRUPPEVERZEICHNIS, INDICE | Schutzbleche<br>Kettenkasten   | Benzintank<br>Lenker<br>Schalldämpfer<br>Doppelsitz                 | Beinschutz<br>Gepäcktrager<br>Haltering    | Sturzbügel         | Werkzeuge    | Luitfilter            | Elektr. Ausrustung    | Kolbentabelle       | Vergasereinstellung    |
| INDEX, G                  | Garde-boue<br>Carter de chaîne | Réservoir d'essence<br>Guidon<br>Silenceux<br>Selle double          | Protège-jambes<br>Porte-bagages<br>Poignée | Pare-chocs         | Outils       | Filtre à air          | Equipement electrique | Tableau des pistons | Reglage du carburateur |
|                           | Mudguard<br>Chainguard         | Petrol Tank<br>Handlebar<br>Silencer<br>Dual Seat                   | Legshields<br>Carrier<br>Handrail          | Safety Bars        | Tools        | Air Eilter (Pastoral) | Electrical Equipment  | Piston Chart        | Carburetter Settings   |