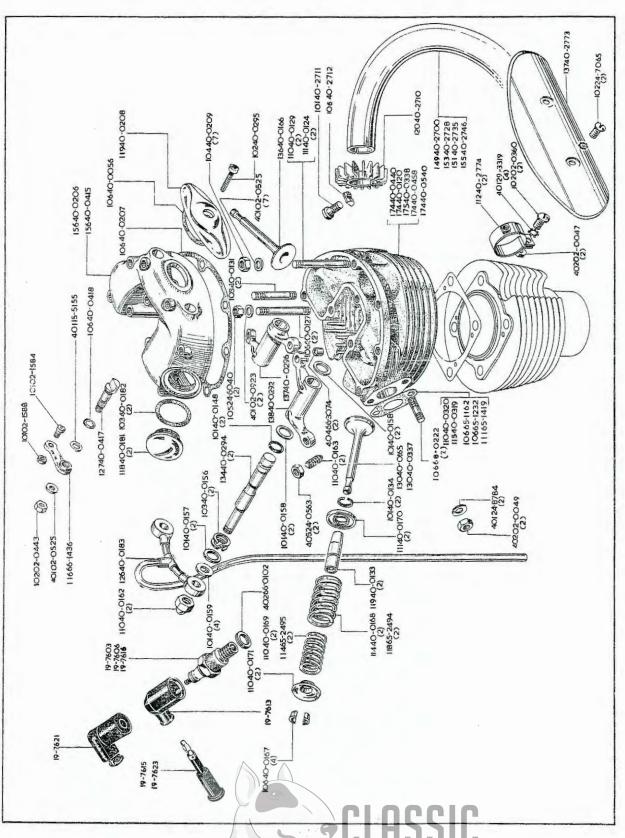

| Beinschutz<br>Gepäcktrager<br>Haltering    | Sturzbügel         | Werkzeuge    | Luitfilter            | Elektr. Ausrustung    | Kolbentabelle       | Vergasereinstellung    |
| INDEX, G                  | Garde-boue<br>Carter de chaîne | Réservoir d'essence<br>Guidon<br>Silenceux<br>Selle double          | Protège-jambes<br>Porte-bagages<br>Poignée | Pare-chocs         | Outils       | Filtre à air          | Equipement electrique | Tableau des pistons | Reglage du carburateur |
|                           | Mudguard<br>Chainguard         | Petrol Tank<br>Handlebar<br>Silencer<br>Dual Seat                   | Legshields<br>Carrier<br>Handrail          | Safety Bars        | Tools        | Air Eilter (Pastoral) | Electrical Equipment  | Piston Chart        | Carburetter Settings   |



#### CYLINDER HEAD CULASSE ZYLINDERKOPF CULATA

#### EXHAUST PIPES TUYAU D'ÉCHAPPEMENT AUSPUFFROHR TUBO DE ESCAPE

| Model<br>Modèle<br>Typen<br>Modelos | Spares No. No. de pièce Ersatzteil-nr. No. de repuesto | o Description        | Designation              | Beschreibung