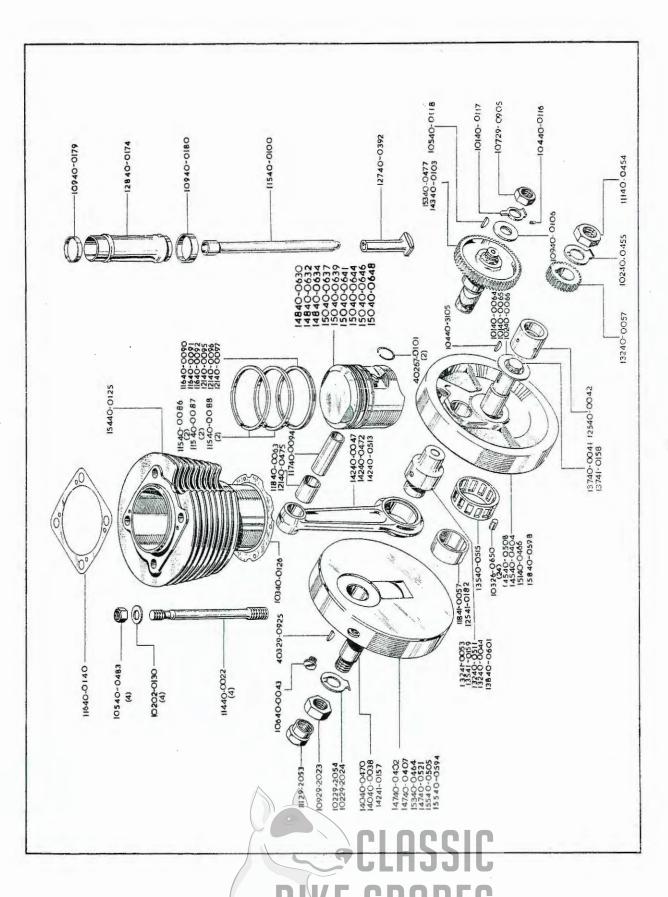

| "C" Group         |         | C15 Trials | C15 Scrambles | "C" Group                   | TO Group | "C" Group         | Trials,        | Group/     | C15 Standard      | "C" Grown       | Group   | (15 Trials, Scrambles  | C15 Standard Trials     | Croup  | dnord     | "C" Group                          | "C" Group                                                     | C. Gloup     | "C" Group            | "C" Group         | "C" Group            | Group                                | Group        | "C" Group           | "C" Group              | C15 Standard            | Croup             | "C" Group         | "C" Group        | "C" Group | C Group       | "C" Group                                     | "C" Group       | "C" Group                             |



## CYLINDER AND CRANKSHAFT GROUP GROUPE DE CYLINDRE ET DE VILEBREQUIN ZYLINDER UND KERBELWELLEGRUPPE GRUPO DE CILINDRO Y DE CIGUENAL

| Ersatzteil-nr.<br>No. de repuesto      | sto Description                                   | Designation                                                    | Beschreibung                                                | Per Set<br>Par jeu<br>Pr. Satz<br>Descripción Juego d                |
|----------------------------------------|---------------------------------------------------|----------------------------------------------------------------|-------------------------------------------------------------|----------------------------------------------------------------------|
| 47 40-0402<br>45 40-0404               | Crankshaft (left-hand)<br>Crankshaf