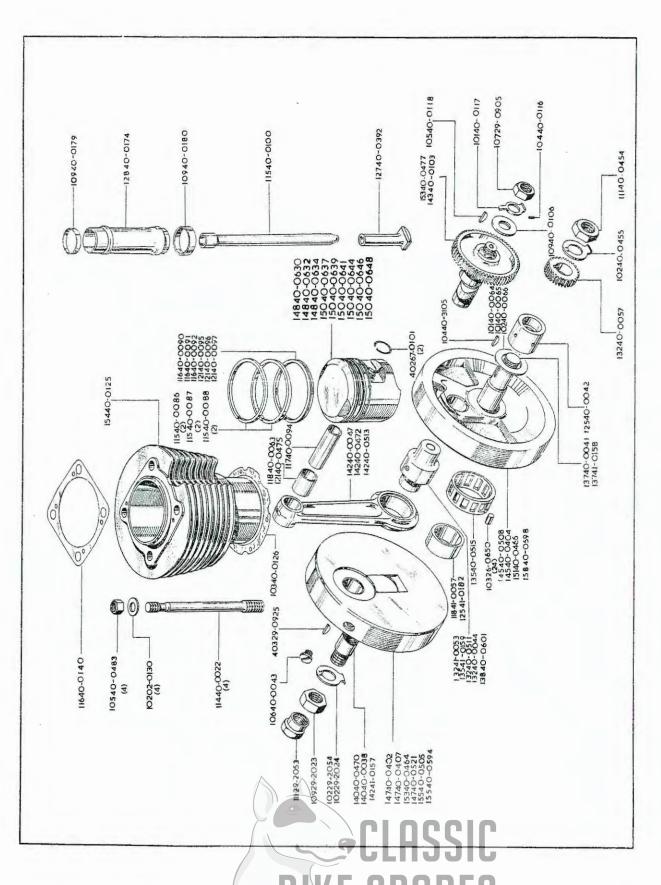

| Esparago                                                 | -1                 |



## CYLINDER AND CRANKSHAFT GROUP GROUPE DE CYLINDRE ET DE VILEBREQUIN ZYLINDER UND KURBELWELLEGRUPPE GRUPO DE CILINDRO Y DE CIGUENAL

| Per Set<br>Par jeu<br>Pr. Satz<br>Juego de                      | eto                                                              | ,                 | 70      | 1 (2)      | 24            |                             |          |                   |                | ***        |                   |                 |         |                        |                         |        |           |                                    |                                                               |              |                      |                   |                      |                                      |              |                     | ç