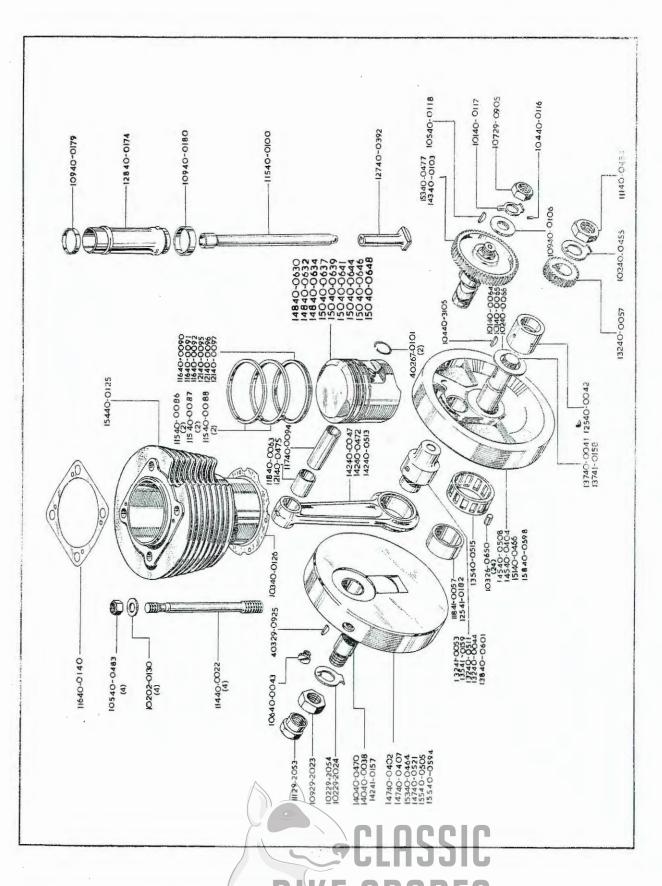

| Piston complet (8.75 : 1)                                      | Kolben komplett (8.75 : 1)<br>Kolben komplett (= 4 mm)      | Embolo completo (8.75 : 1)<br>Embolo completo (- 4 mm )              |
|                                        | Piston complete (1                                |                                                                |                                                             |                                                                      |
| 20 40-064                              | + Piston complete (10 : 1)                        | Piston complet (10:1)                                          | Kolben komplett (10:1)                                      | Embolo completo (10:1)                                               |



## CYLINDER AND CRANKSHAFT GROUP GROUPE DE CYLINDRE ET DE VILEBREQUIN ZYLINDER UND KURBELWELLEGRUPPE GRUPO DE CILINDRO Y DE CIGUENAL

| Model<br>Modèle<br>Typen<br>Modelos                           | Spares Ño.<br>No. de pièce<br>Ersatzteil-nr.<br>No. de repuesto | o Description                                                           | Designation                                                                                    | Beschreibung                                                                                | Descripción                                                                                            | Per Set<br>Par jeu<br>Pr. Satz<br>Juego de |
|---------------------------------------------------------------|----------------------------------------------------