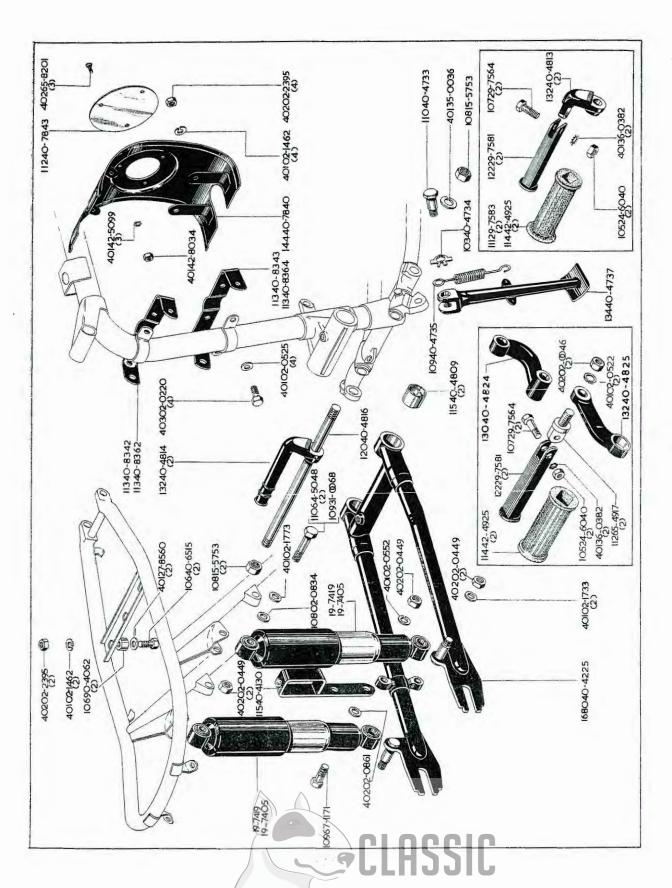

## INDEX, GRUPPEVERZEICHNIS, INDICE

|                                   | INDEX,        | GRUPPEVERZEICHNIS, INDICE      |                                | Page<br>Seite<br>Pagina |
|-----------------------------------|---------------|--------------------------------|--------------------------------|-------------------------|
| Moteur                            |               | Motor                          | Motor                          | 12 - 23                 |
| Carter de vilebrequin Alternateur | quin          | Kurbelgehäuse<br>Lichtmaschine | Caja de cigueñal<br>Alternador | 24 - 25                 |
| rompe a nune                      |               | Olpumpe                        | bomba de aceite                |                         |
| Kickstart et                      |               | Kickstart und                  | Arrancador y                   | 26 - 27                 |
| selecteur au pied                 | _             | Fussschaltung                  | cambio de pie                  |                         |
| Jeu d'engrenages                  | <i>γ</i>      | Zahnradsatz                    | Juego de engranajes            | 28 - 31                 |
| Mécanisme de c<br>de vitesse,     | de changement | Schaltung                      | Cambio                         | 32 - 33                 |
| Embrayage                         |               | Kupplung                       | Embrague                       | 34 - 35                 |
| Cadre                             |               | Rahmen                         | Cuadro                         | 36 - 41                 |
| Bras oscillant                    |               | Schwingarm                     | Horquilla oscillante           | 42 - 45                 |
| Repose-pied                       |               | Fussrasten                     | Descansa-pie                   |                         |
| Réservoir d'huile                 | lle           | Öltank                         | Deposito de aceite             | 43 - 51                 |
| Boîte à outils                    |               | Werkzeugkasten                 | Caja de herramientos           |                         |
| Plaque couvercle                  | e             | Abdeckplatte                   | Tapa del cojinete              |                         |
| Filtre à air                      |               | Luftfilter                     | Filtro de aire                 |                         |
| Fourche avant                     |               | Vordergabel                    | Horquilla delantera            | 52 - 57                 |
| Roue avant                        |               | Vorderrad                      | Rueda delantera                | 58 - 63                 |
| Roue arrière                      |               | Hinterrad                      | Rueda trasera                  | 64 - 67                 |
|                                   |               |                                |                                |                         |