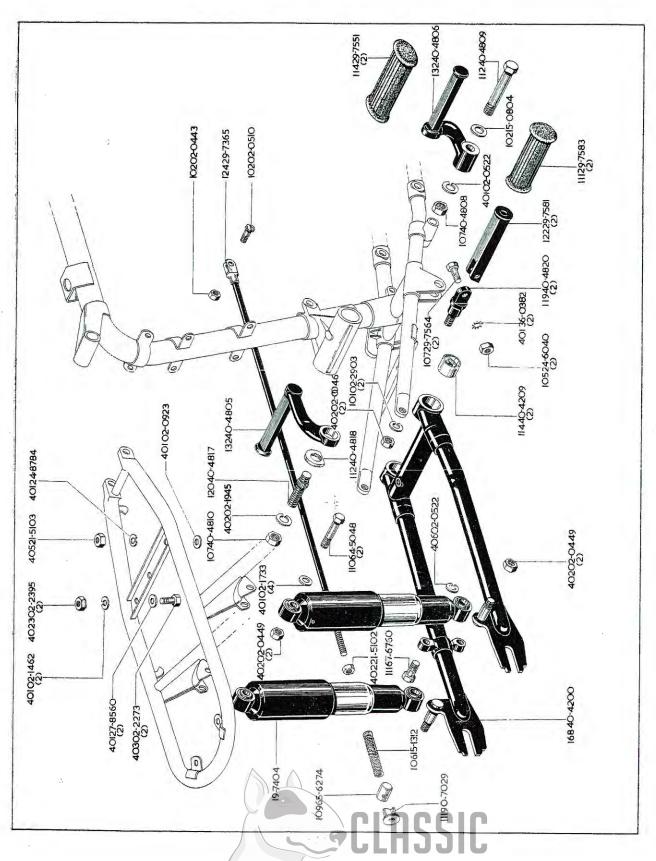

## INDEX, GRUPPEVERZEICHNIS, INDICE

|                                   | INDEX,        | GRUPPEVERZEICHNIS, INDICE      |                                | Page<br>Seite<br>Pagina |
|-----------------------------------|---------------|--------------------------------|--------------------------------|-------------------------|
| Moteur                            |               | Motor                          | Motor                          | 12 - 23                 |
| Carter de vilebrequin Alternateur | quin          | Kurbelgehäuse<br>Lichtmaschine | Caja de cigueñal<br>Alternador | 24 - 25                 |
| rompe a nune                      |               | Olpumpe                        | bomba de aceite                |                         |
| Kickstart et                      |               | Kickstart und                  | Arrancador y                   | 26 - 27                 |
| selecteur au pied                 | _             | Fussschaltung                  | cambio de pie                  |                         |
| Jeu d'engrenages                  | <i>γ</i>      | Zahnradsatz                    | Juego de engranajes            | 28 - 31                 |
| Mécanisme de c<br>de vitesse,     | de changement | Schaltung                      | Cambio                         | 32 - 33                 |
| Embrayage                         |               | Kupplung                       | Embrague                       | 34 - 35                 |
| Cadre                             |               | Rahmen                         | Cuadro                         | 36 - 41                 |
| Bras oscillant                    |               | Schwingarm                     | Horquilla oscillante           | 42 - 45                 |
| Repose-pied                       |               | Fussrasten                     | Descansa-pie                   |                         |
| Réservoir d'huile                 | lle           | Öltank                         | Deposito de aceite             | 43 - 51                 |
| Boîte à outils                    |               | Werkzeugkasten                 | Caja de herramientos           |                         |
| Plaque couvercle                  | e             | Abdeckplatte                   | Tapa del cojinete              |                         |
| Filtre à air                      |               | Luftfilter                     | Filtro de aire                 |                         |
| Fourche avant                     |               | Vordergabel                    | Horquilla delantera            | 52 - 57                 |
| Roue avant                        |               | Vorderrad                      | Rueda delantera                | 58 - 63                 |
| Roue arrière                      |               | Hinterrad                      | Rueda trasera                  | 64 - 67                 |
|                                   |               |                                |                                |                         |