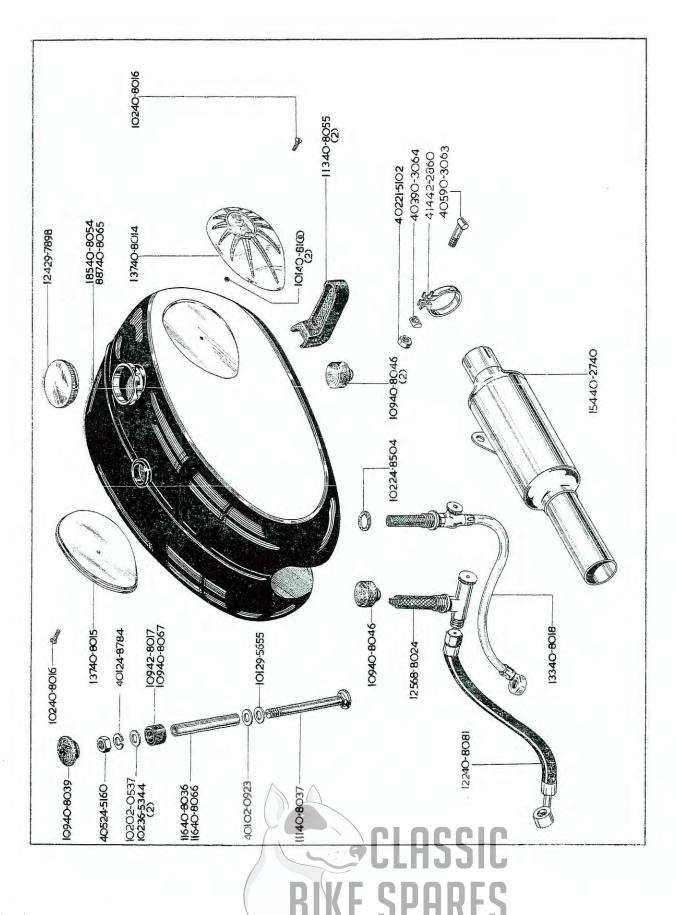

## INDEX, GRUPPEVERZEICHNIS, INDICE

|                                   | INDEX,        | GRUPPEVERZEICHNIS, INDICE      |                                | Page<br>Seite<br>Pagina |
|-----------------------------------|---------------|--------------------------------|--------------------------------|-------------------------|
| Moteur                            |               | Motor                          | Motor                          | 12 - 23                 |
| Carter de vilebrequin Alternateur | quin          | Kurbelgehäuse<br>Lichtmaschine | Caja de cigueñal<br>Alternador | 24 - 25                 |
| rompe a nune                      |               | Olpumpe                        | bomba de aceite                |                         |
| Kickstart et                      |               | Kickstart und                  | Arrancador y                   | 26 - 27                 |
| selecteur au pied                 | _             | Fussschaltung                  | cambio de pie                  |                         |
| Jeu d'engrenages                  | <i>γ</i>      | Zahnradsatz                    | Juego de engranajes            | 28 - 31                 |
| Mécanisme de c<br>de vitesse,     | de changement | Schaltung                      | Cambio                         | 32 - 33                 |
| Embrayage                         |               | Kupplung                       | Embrague                       | 34 - 35                 |
| Cadre                             |               | Rahmen                         | Cuadro                         | 36 - 41                 |
| Bras oscillant                    |               | Schwingarm                     | Horquilla oscillante           | 42 - 45                 |
| Repose-pied                       |               | Fussrasten                     | Descansa-pie                   |                         |
| Réservoir d'huile                 | lle           | Öltank                         | Deposito de aceite             | 43 - 51                 |
| Boîte à outils                    |               | Werkzeugkasten                 | Caja de herramientos           |                         |
| Plaque couvercle                  | e             | Abdeckplatte                   | Tapa del cojinete              |                         |
| Filtre à air                      |               | Luftfilter                     | Filtro de aire                 |                         |
| Fourche avant                     |               | Vordergabel                    | Horquilla delantera            | 52 - 57                 |
| Roue avant                        |               | Vorderrad                      | Rueda delantera                | 58 - 63                 |
| Roue arrière                      |               | Hinterrad                      | Rueda trasera                  | 64 - 67                 |
|                                   |               |                                |                                |                         |

| Page<br>Seite<br>Pagina   | 68 - 75                        | 76 - 85                                                             | 86 - 87                                    | 68 - 88            | 90 - 91      | 92 - 93               | 94 - 97               | 86                  | 66                     |
|---------------------------|--------------------------------|---------------------------------------------------------------------|--------------------------------------------|--------------------|--------------|-----------------------|-----------------------|---------------------|------------------------|
|                           | Guardabarros<br>Guardacadena   | Deposito de combustible<br>Manillar<br>Silenciador<br>Asiento doble | Guardapiernas<br>Porta-equipaje<br>Puño    | Baras de seguridad | Herramientos | Filtro de aire        | Equipo electrico      | Grafico de embolas  | Ajuste del carburador  |
| GRUPPEVERZEICHNIS, INDICE | Schutzbleche<br>Kettenkasten   | Benzintank<br>Lenker<br>Schalldämpfer<br>Doppelsitz                 | Beinschutz<br>Gepäcktrager<br>Haltering    | Sturzbügel         | Werkzeuge    | Luitfilter            | Elektr. Ausrustung    | Kolbentabelle       | Vergasereinstellung    |
| INDEX, G                  | Garde-boue<br>Carter de chaîne | Réservoir d'essence<br>Guidon<br>Silenceux<br>Selle double          | Protège-jambes<br>Porte-bagages<br>Poignée | Pare-chocs         | Outils       | Filtre à air          | Equipement electrique | Tableau des pistons | Reglage du carburateur |
|                           | Mudguard<br>Chainguard         | Petrol Tank<br>Handlebar<br>Silencer<br>Dual Seat                   | Legshields<br>Carrier<br>Handrail          | Safety Bars        | Tools        | Air Eilter (Pastoral) | Electrical Equipment  | Piston Chart        | Carburetter Settings   |