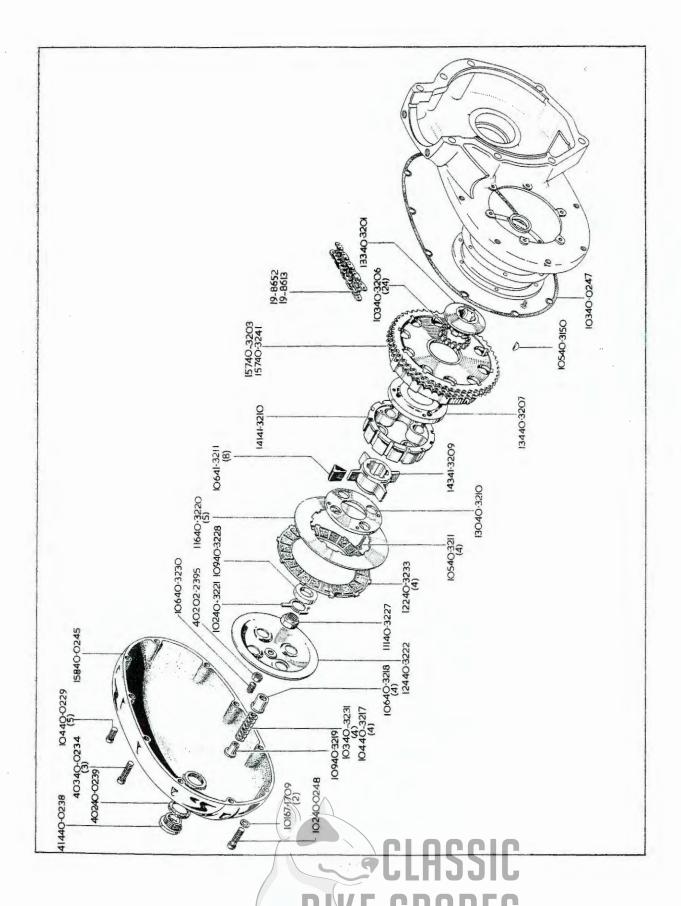

## INDEX, GRUPPEVERZEICHNIS, INDICE

|                                   | INDEX,        | GRUPPEVERZEICHNIS, INDICE      |                                | Page<br>Seite<br>Pagina |
|-----------------------------------|---------------|--------------------------------|--------------------------------|-------------------------|
| Moteur                            |               | Motor                          | Motor                          | 12 - 23                 |
| Carter de vilebrequin Alternateur | quin          | Kurbelgehäuse<br>Lichtmaschine | Caja de cigueñal<br>Alternador | 24 - 25                 |
| rompe a nune                      |               | Olpumpe                        | bomba de aceite                |                         |
| Kickstart et                      |               | Kickstart und                  | Arrancador y                   | 26 - 27                 |
| selecteur au pied                 | _             | Fussschaltung                  | cambio de pie                  |                         |
| Jeu d'engrenages                  | <i>γ</i>      | Zahnradsatz                    | Juego de engranajes            | 28 - 31                 |
| Mécanisme de c<br>de vitesse,     | de changement | Schaltung                      | Cambio                         | 32 - 33                 |
| Embrayage                         |               | Kupplung                       | Embrague                       | 34 - 35                 |
| Cadre                             |               | Rahmen                         | Cuadro                         | 36 - 41                 |
| Bras oscillant                    |               | Schwingarm                     | Horquilla oscillante           | 42 - 45                 |
| Repose-pied                       |               | Fussrasten                     | Descansa-pie                   |                         |
| Réservoir d'huile                 | lle           | Öltank                         | Deposito de aceite             | 43 - 51                 |
| Boîte à outils                    |               | Werkzeugkasten                 | Caja de herramientos           |                         |
| Plaque couvercle                  | e             | Abdeckplatte                   | Tapa del cojinete              |                         |
| Filtre à air                      |               | Luftfilter                     | Filtro de aire                 |                         |
| Fourche avant                     |               | Vordergabel                    | Horquilla delantera            | 52 - 57                 |
| Roue avant                        |               | Vorderrad                      | Rueda delantera                | 58 - 63                 |
| Roue arrière                      |               | Hinterrad                      | Rueda trasera                  | 64 - 67                 |
|                                   |               |                                |                                |                         |