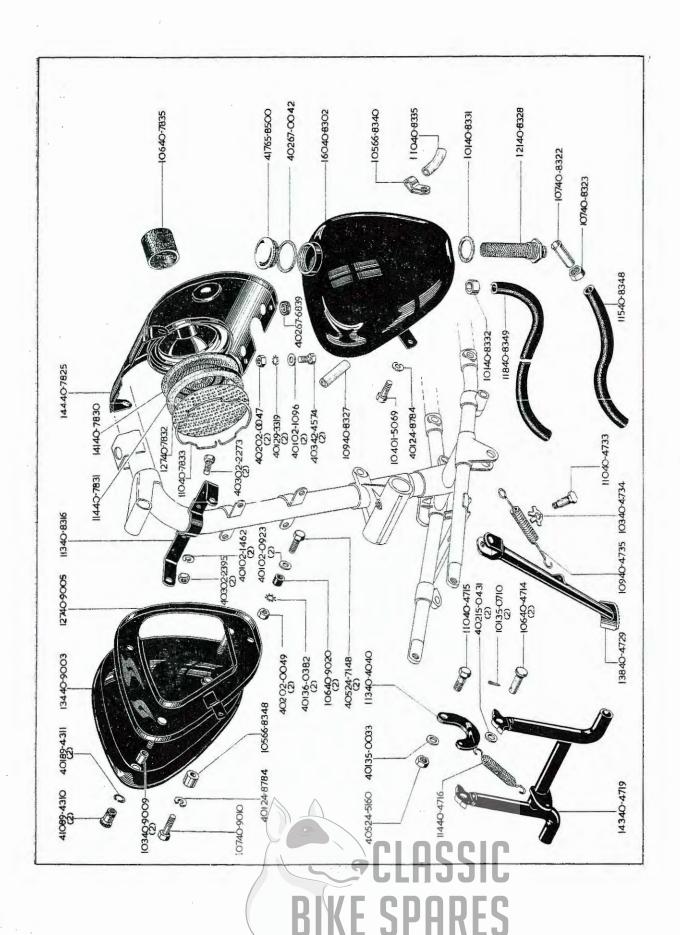

## INDEX, GRUPPEVERZEICHNIS, INDICE

|                                   | INDEX,        | GRUPPEVERZEICHNIS, INDICE      |                                | Page<br>Seite<br>Pagina |
|-----------------------------------|---------------|--------------------------------|--------------------------------|-------------------------|
| Moteur                            |               | Motor                          | Motor                          | 12 - 23                 |
| Carter de vilebrequin Alternateur | quin          | Kurbelgehäuse<br>Lichtmaschine | Caja de cigueñal<br>Alternador | 24 - 25                 |
| rompe a nune                      |               | Olpumpe                        | bomba de aceite                |                         |
| Kickstart et                      |               | Kickstart und                  | Arrancador y                   | 26 - 27                 |
| selecteur au pied                 | _             | Fussschaltung                  | cambio de pie                  |                         |
| Jeu d'engrenages                  | <i>γ</i>      | Zahnradsatz                    | Juego de engranajes            | 28 - 31                 |
| Mécanisme de c<br>de vitesse,     | de changement | Schaltung                      | Cambio                         | 32 - 33                 |
| Embrayage                         |               | Kupplung                       | Embrague                       | 34 - 35                 |
| Cadre                             |               | Rahmen                         | Cuadro                         | 36 - 41                 |
| Bras oscillant                    |               | Schwingarm                     | Horquilla oscillante           | 42 - 45                 |
| Repose-pied                       |               | Fussrasten                     | Descansa-pie                   |                         |
| Réservoir d'huile                 | lle           | Öltank                         | Deposito de aceite             | 43 - 51                 |
| Boîte à outils                    |               | Werkzeugkasten                 | Caja de herramientos           |                         |
| Plaque couvercle                  | e             | Abdeckplatte                   | Tapa del cojinete              |                         |
| Filtre à air                      |               | Luftfilter                     | Filtro de aire                 |                         |
| Fourche avant                     |               | Vordergabel                    | Horquilla delantera            | 52 - 57                 |
| Roue avant                        |               | Vorderrad                      | Rueda delantera                | 58 - 63                 |
| Roue arrière                      |               | Hinterrad                      | Rueda trasera                  | 64 - 67                 |
|                                   |               |                                |                                |                         |