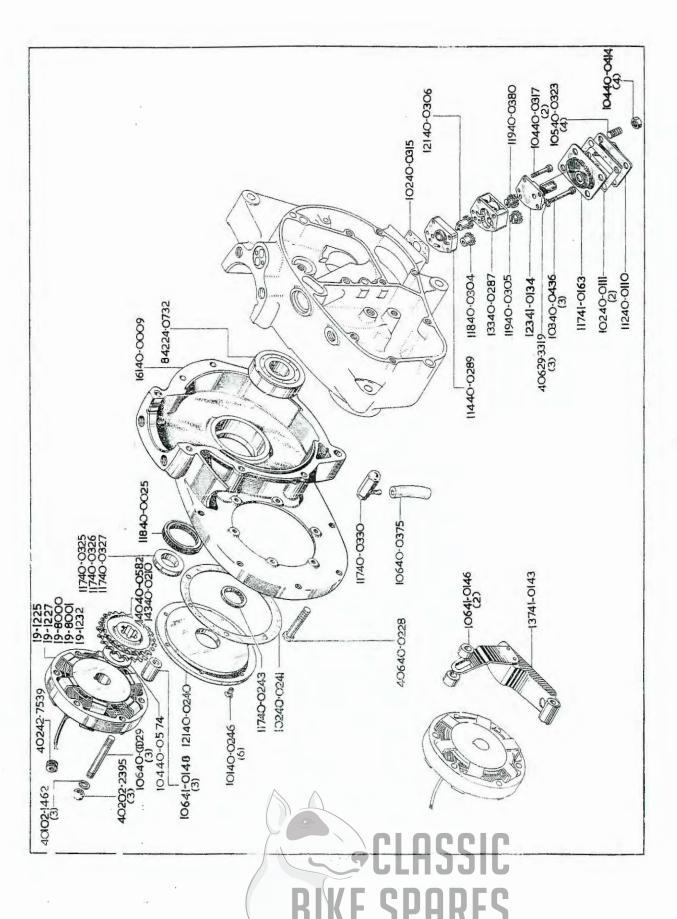

## INDEX, GRUPPEVERZEICHNIS, INDICE

|                                   | INDEX,        | GRUPPEVERZEICHNIS, INDICE      |                                | Page<br>Seite<br>Pagina |
|-----------------------------------|---------------|--------------------------------|--------------------------------|-------------------------|
| Moteur                            |               | Motor                          | Motor                          | 12 - 23                 |
| Carter de vilebrequin Alternateur | quin          | Kurbelgehäuse<br>Lichtmaschine | Caja de cigueñal<br>Alternador | 24 - 25                 |
| rompe a nune                      |               | Olpumpe                        | bomba de aceite                |                         |
| Kickstart et                      |               | Kickstart und                  | Arrancador y                   | 26 - 27                 |
| selecteur au pied                 | _             | Fussschaltung                  | cambio de pie                  |                         |
| Jeu d'engrenages                  | <i>γ</i>      | Zahnradsatz                    | Juego de engranajes            | 28 - 31                 |
| Mécanisme de c<br>de vitesse,     | de changement | Schaltung                      | Cambio                         | 32 - 33                 |
| Embrayage                         |               | Kupplung                       | Embrague                       | 34 - 35                 |
| Cadre                             |               | Rahmen                         | Cuadro                         | 36 - 41                 |
| Bras oscillant                    |               | Schwingarm                     | Horquilla oscillante           | 42 - 45                 |
| Repose-pied                       |               | Fussrasten                     | Descansa-pie                   |                         |
| Réservoir d'huile                 | lle           | Öltank                         | Deposito de aceite             | 43 - 51                 |
| Boîte à outils                    |               | Werkzeugkasten                 | Caja de herramientos           |                         |
| Plaque couvercle                  | e             | Abdeckplatte                   | Tapa del cojinete              |                         |
| Filtre à air                      |               | Luftfilter                     | Filtro de aire                 |                         |
| Fourche avant                     |               | Vordergabel                    | Horquilla delantera            | 52 - 57                 |
| Roue avant                        |               | Vorderrad                      | Rueda delantera                | 58 - 63                 |
| Roue arrière                      |               | Hinterrad                      | Rueda trasera                  | 64 - 67                 |
|                                   |               |                                |                                |                         |