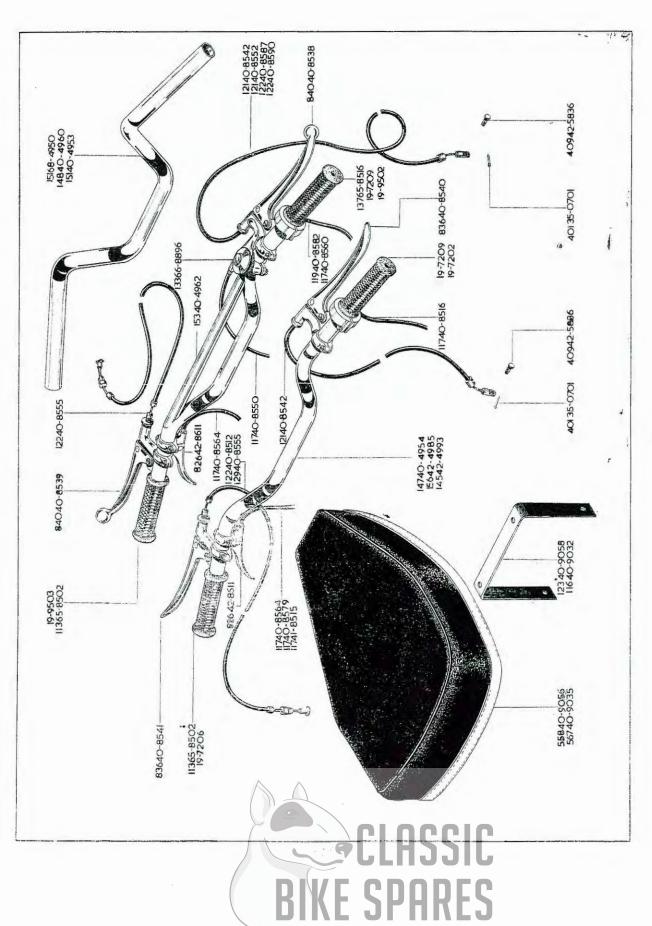

| Page<br>Seite<br>Pagina   | 68 - 75                        | 76 - 85                                                             | 86 - 87                                    | 68 - 88            | 90 - 91      | 92 - 93               | 94 - 97               | 86                  | 66                     |
|---------------------------|--------------------------------|---------------------------------------------------------------------|--------------------------------------------|--------------------|--------------|-----------------------|-----------------------|---------------------|------------------------|
|                           | Guardabarros<br>Guardacadena   | Deposito de combustible<br>Manillar<br>Silenciador<br>Asiento doble | Guardapiernas<br>Porta-equipaje<br>Puño    | Baras de seguridad | Herramientos | Filtro de aire        | Equipo electrico      | Grafico de embolas  | Ajuste del carburador  |
| GRUPPEVERZEICHNIS, INDICE | Schutzbleche<br>Kettenkasten   | Benzintank<br>Lenker<br>Schalldämpfer<br>Doppelsitz                 | Beinschutz<br>Gepäcktrager<br>Haltering    | Sturzbügel         | Werkzeuge    | Luitfilter            | Elektr. Ausrustung    | Kolbentabelle       | Vergasereinstellung    |
| INDEX, G                  | Garde-boue<br>Carter de chaîne | Réservoir d'essence<br>Guidon<br>Silenceux<br>Selle double          | Protège-jambes<br>Porte-bagages<br>Poignée | Pare-chocs         | Outils       | Filtre à air          | Equipement electrique | Tableau des pistons | Reglage du carburateur |
|                           | Mudguard<br>Chainguard         | Petrol Tank<br>Handlebar<br>Silencer<br>Dual Seat                   | Legshields<br>Carrier<br>Handrail          | Safety Bars        | Tools        | Air Eilter (Pastoral) | Electrical Equipment  | Piston Chart        | Carburetter Settings   |