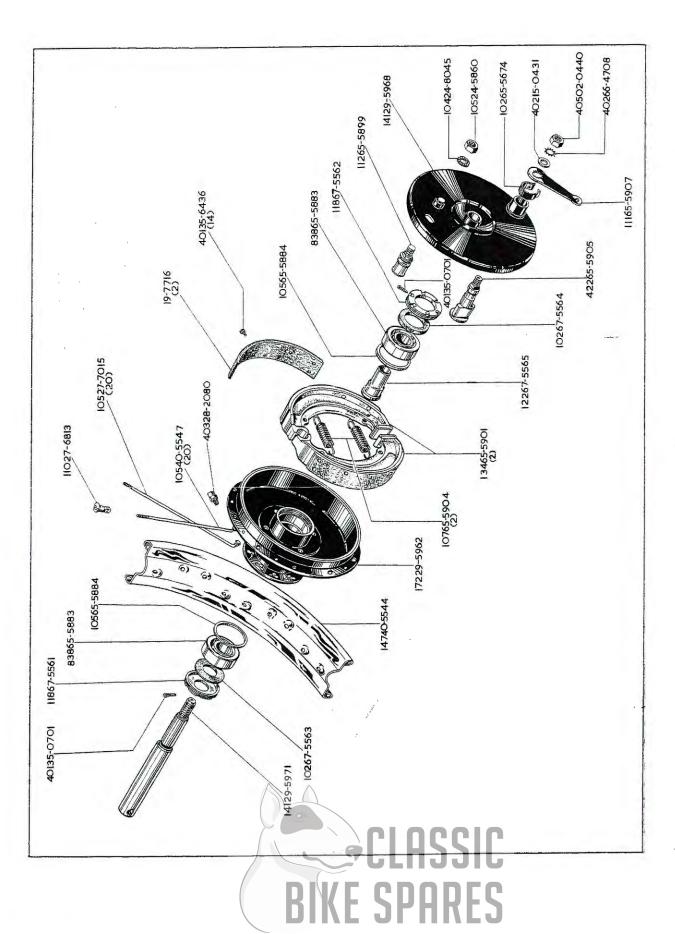

## INDEX, GRUPPEVERZEICHNIS, INDICE

|                                   | INDEX,        | GRUPPEVERZEICHNIS, INDICE      |                                | Page<br>Seite<br>Pagina |
|-----------------------------------|---------------|--------------------------------|--------------------------------|-------------------------|
| Moteur                            |               | Motor                          | Motor                          | 12 - 23                 |
| Carter de vilebrequin Alternateur | quin          | Kurbelgehäuse<br>Lichtmaschine | Caja de cigueñal<br>Alternador | 24 - 25                 |
| rompe a nune                      |               | Olpumpe                        | bomba de aceite                |                         |
| Kickstart et                      |               | Kickstart und                  | Arrancador y                   | 26 - 27                 |
| selecteur au pied                 | _             | Fussschaltung                  | cambio de pie                  |                         |
| Jeu d'engrenages                  | <i>γ</i>      | Zahnradsatz                    | Juego de engranajes            | 28 - 31                 |
| Mécanisme de c<br>de vitesse,     | de changement | Schaltung                      | Cambio                         | 32 - 33                 |
| Embrayage                         |               | Kupplung                       | Embrague                       | 34 - 35                 |
| Cadre                             |               | Rahmen                         | Cuadro                         | 36 - 41                 |
| Bras oscillant                    |               | Schwingarm                     | Horquilla oscillante           | 42 - 45                 |
| Repose-pied                       |               | Fussrasten                     | Descansa-pie                   |                         |
| Réservoir d'huile                 | lle           | Öltank                         | Deposito de aceite             | 43 - 51                 |
| Boîte à outils                    |               | Werkzeugkasten                 | Caja de herramientos           |                         |
| Plaque couvercle                  | e             | Abdeckplatte                   | Tapa del cojinete              |                         |
| Filtre à air                      |               | Luftfilter                     | Filtro de aire                 |                         |
| Fourche avant                     |               | Vordergabel                    | Horquilla delantera            | 52 - 57                 |
| Roue avant                        |               | Vorderrad                      | Rueda delantera                | 58 - 63                 |
| Roue arrière                      |               | Hinterrad                      | Rueda trasera                  | 64 - 67                 |
|                                   |               |                                |                                |                         |