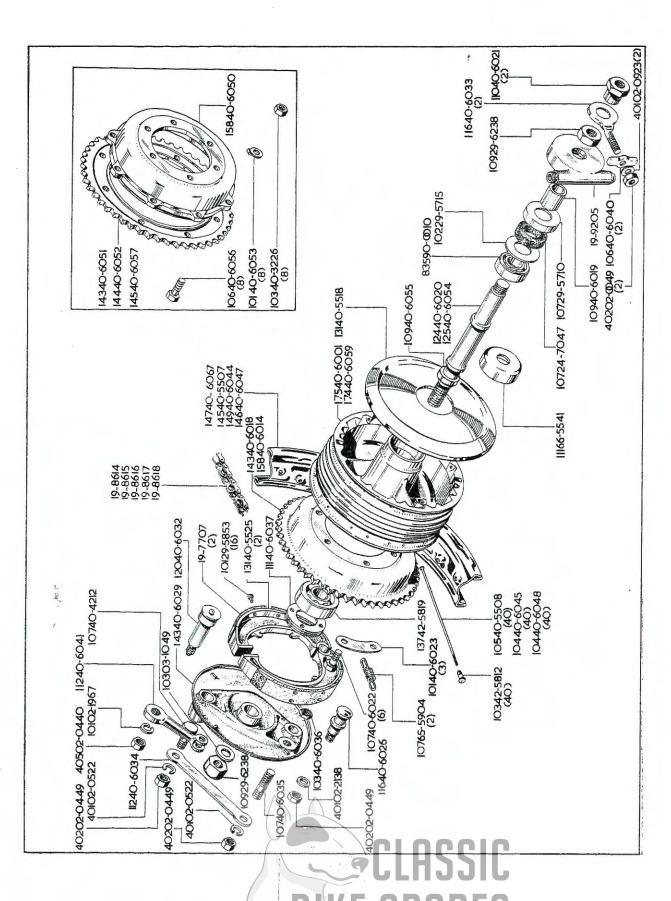

## INDEX, GRUPPEVERZEICHNIS, INDICE

|                                   | INDEX,        | GRUPPEVERZEICHNIS, INDICE      |                                | Page<br>Seite<br>Pagina |
|-----------------------------------|---------------|--------------------------------|--------------------------------|-------------------------|
| Moteur                            |               | Motor                          | Motor                          | 12 - 23                 |
| Carter de vilebrequin Alternateur | quin          | Kurbelgehäuse<br>Lichtmaschine | Caja de cigueñal<br>Alternador | 24 - 25                 |
| rompe a nune                      |               | Olpumpe                        | bomba de aceite                |                         |
| Kickstart et                      |               | Kickstart und                  | Arrancador y                   | 26 - 27                 |
| selecteur au pied                 | _             | Fussschaltung                  | cambio de pie                  |                         |
| Jeu d'engrenages                  | <i>γ</i>      | Zahnradsatz                    | Juego de engranajes            | 28 - 31                 |
| Mécanisme de c<br>de vitesse,     | de changement | Schaltung                      | Cambio                         | 32 - 33                 |
| Embrayage                         |               | Kupplung                       | Embrague                       | 34 - 35                 |
| Cadre                             |               | Rahmen                         | Cuadro                         | 36 - 41                 |
| Bras oscillant                    |               | Schwingarm                     | Horquilla oscillante           | 42 - 45                 |
| Repose-pied                       |               | Fussrasten                     | Descansa-pie                   |                         |
| Réservoir d'huile                 | lle           | Öltank                         | Deposito de aceite             | 43 - 51                 |
| Boîte à outils                    |               | Werkzeugkasten                 | Caja de herramientos           |                         |
| Plaque couvercle                  | e             | Abdeckplatte                   | Tapa del cojinete              |                         |
| Filtre à air                      |               | Luftfilter                     | Filtro de aire                 |                         |
| Fourche avant                     |               | Vordergabel                    | Horquilla delantera            | 52 - 57                 |
| Roue avant                        |               | Vorderrad                      | Rueda delantera                | 58 - 63                 |
| Roue arrière                      |               | Hinterrad                      | Rueda trasera                  | 64 - 67                 |
|                                   |               |                                |                                |                         |