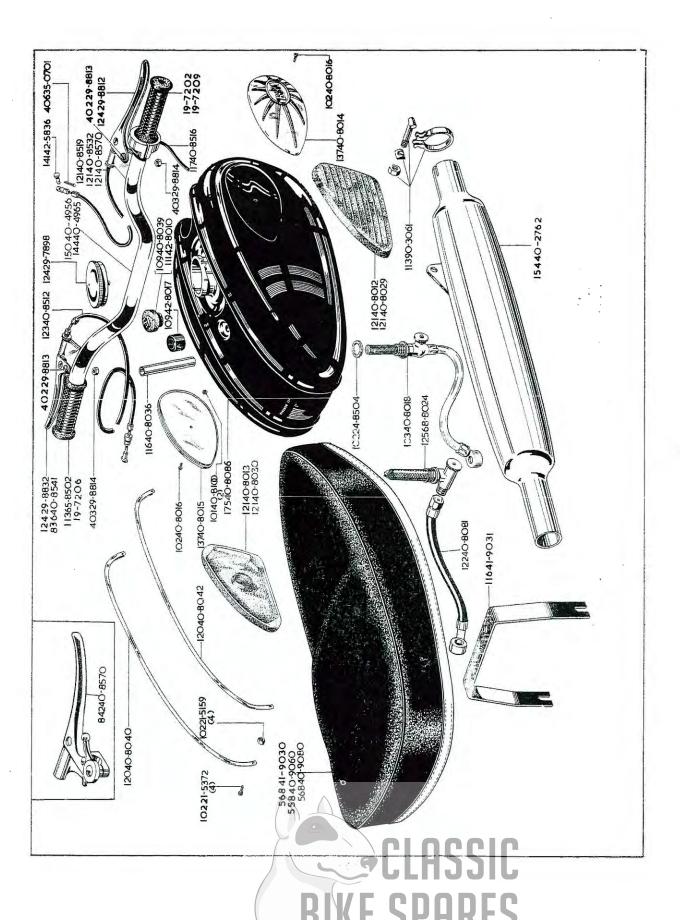

| Page<br>Seite<br>Pagina   | 68 - 75                        | 76 - 85                                                             | 86 - 87                                    | 68 - 88            | 90 - 91      | 92 - 93               | 94 - 97               | 86                  | 66                     |
|---------------------------|--------------------------------|---------------------------------------------------------------------|--------------------------------------------|--------------------|--------------|-----------------------|-----------------------|---------------------|------------------------|
|                           | Guardabarros<br>Guardacadena   | Deposito de combustible<br>Manillar<br>Silenciador<br>Asiento doble | Guardapiernas<br>Porta-equipaje<br>Puño    | Baras de seguridad | Herramientos | Filtro de aire        | Equipo electrico      | Grafico de embolas  | Ajuste del carburador  |
| GRUPPEVERZEICHNIS, INDICE | Schutzbleche<br>Kettenkasten   | Benzintank<br>Lenker<br>Schalldämpfer<br>Doppelsitz                 | Beinschutz<br>Gepäcktrager<br>Haltering    | Sturzbügel         | Werkzeuge    | Luitfilter            | Elektr. Ausrustung    | Kolbentabelle       | Vergasereinstellung    |
| INDEX, G                  | Garde-boue<br>Carter de chaîne | Réservoir d'essence<br>Guidon<br>Silenceux<br>Selle double          | Protège-jambes<br>Porte-bagages<br>Poignée | Pare-chocs         | Outils       | Filtre à air          | Equipement electrique | Tableau des pistons | Reglage du carburateur |
|                           | Mudguard<br>Chainguard         | Petrol Tank<br>Handlebar<br>Silencer<br>Dual Seat                   | Legshields<br>Carrier<br>Handrail          | Safety Bars        | Tools        | Air Eilter (Pastoral) | Electrical Equipment  | Piston Chart        | Carburetter Settings   |