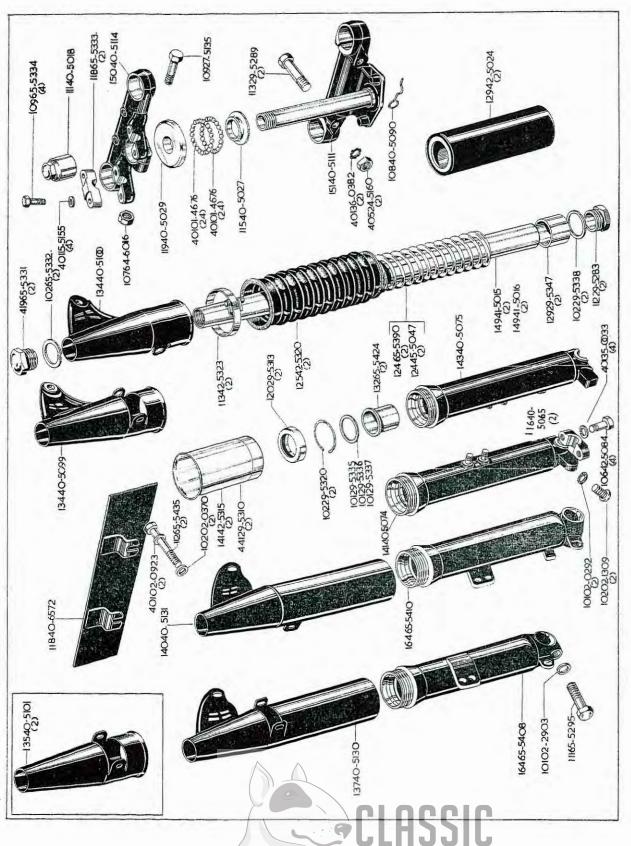

## INDEX, GRUPPEVERZEICHNIS, INDICE

|                                   | INDEX,        | GRUPPEVERZEICHNIS, INDICE      |                                | Page<br>Seite<br>Pagina |
|-----------------------------------|---------------|--------------------------------|--------------------------------|-------------------------|
| Moteur                            |               | Motor                          | Motor                          | 12 - 23                 |
| Carter de vilebrequin Alternateur | quin          | Kurbelgehäuse<br>Lichtmaschine | Caja de cigueñal<br>Alternador | 24 - 25                 |
| rompe a nune                      |               | Olpumpe                        | bomba de aceite                |                         |
| Kickstart et                      |               | Kickstart und                  | Arrancador y                   | 26 - 27                 |
| selecteur au pied                 | _             | Fussschaltung                  | cambio de pie                  |                         |
| Jeu d'engrenages                  | <i>γ</i>      | Zahnradsatz                    | Juego de engranajes            | 28 - 31                 |
| Mécanisme de c<br>de vitesse,     | de changement | Schaltung                      | Cambio                         | 32 - 33                 |
| Embrayage                         |               | Kupplung                       | Embrague                       | 34 - 35                 |
| Cadre                             |               | Rahmen                         | Cuadro                         | 36 - 41                 |
| Bras oscillant                    |               | Schwingarm                     | Horquilla oscillante           | 42 - 45                 |
| Repose-pied                       |               | Fussrasten                     | Descansa-pie                   |                         |
| Réservoir d'huile                 | lle           | Öltank                         | Deposito de aceite             | 43 - 51                 |
| Boîte à outils                    |               | Werkzeugkasten                 | Caja de herramientos           |                         |
| Plaque couvercle                  | e             | Abdeckplatte                   | Tapa del cojinete              |                         |
| Filtre à air                      |               | Luftfilter                     | Filtro de aire                 |                         |
| Fourche avant                     |               | Vordergabel                    | Horquilla delantera            | 52 - 57                 |
| Roue avant                        |               | Vorderrad                      | Rueda delantera                | 58 - 63                 |
| Roue arrière                      |               | Hinterrad                      | Rueda trasera                  | 64 - 67                 |
|                                   |               |                                |                                |                         |

| Page<br>Seite<br>Pagina   | 68 - 75                        | 76 - 85                                                             | 86 - 87                                    | 68 - 88            | 90 - 91      | 92 - 93               | 94 - 97               | 86                  | 66                     |
|---------------------------|--------------------------------|---------------------------------------------------------------------|--------------------------------------------|--------------------|--------------|-----------------------|-----------------------|---------------------|------------------------|
|                           | Guardabarros<br>Guardacadena   | Deposito de combustible<br>Manillar<br>Silenciador<br>Asiento doble | Guardapiernas<br>Porta-equipaje<br>Puño    | Baras de seguridad | Herramientos | Filtro de aire        | Equipo electrico      | Grafico de embolas  | Ajuste del carburador  |
| GRUPPEVERZEICHNIS, INDICE | Schutzbleche<br>Kettenkasten   | Benzintank<br>Lenker<br>Schalldämpfer<br>Doppelsitz                 | Beinschutz<br>Gepäcktrager<br>Haltering    | Sturzbügel         | Werkzeuge    | Luitfilter            | Elektr. Ausrustung    | Kolbentabelle       | Vergasereinstellung    |
| INDEX, G                  | Garde-boue<br>Carter de chaîne | Réservoir d'essence<br>Guidon<br>Silenceux<br>Selle double          | Protège-jambes<br>Porte-bagages<br>Poignée | Pare-chocs         | Outils       | Filtre à air          | Equipement electrique | Tableau des pistons | Reglage du carburateur |
|                           | Mudguard<br>Chainguard         | Petrol Tank<br>Handlebar<br>Silencer<br>Dual Seat                   | Legshields<br>Carrier<br>Handrail          | Safety Bars        | Tools        | Air Eilter (Pastoral) | Electrical Equipment  | Piston Chart        | Carburetter Settings   |