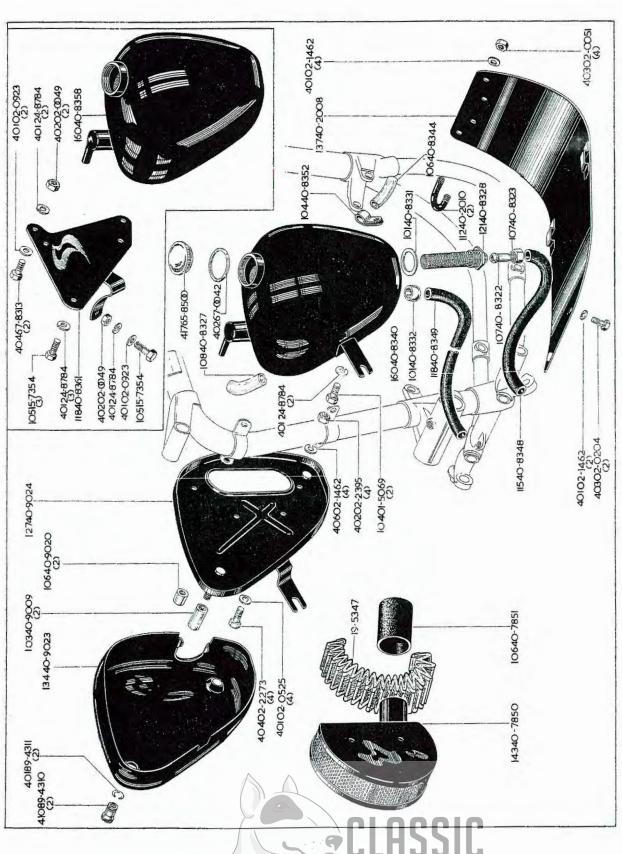

## INDEX, GRUPPEVERZEICHNIS, INDICE

|                                   | INDEX,        | GRUPPEVERZEICHNIS, INDICE      |                                | Page<br>Seite<br>Pagina |
|-----------------------------------|---------------|--------------------------------|--------------------------------|-------------------------|
| Moteur                            |               | Motor                          | Motor                          | 12 - 23                 |
| Carter de vilebrequin Alternateur | quin          | Kurbelgehäuse<br>Lichtmaschine | Caja de cigueñal<br>Alternador | 24 - 25                 |
| rompe a nune                      |               | Olpumpe                        | bomba de aceite                |                         |
| Kickstart et                      |               | Kickstart und                  | Arrancador y                   | 26 - 27                 |
| selecteur au pied                 | _             | Fussschaltung                  | cambio de pie                  |                         |
| Jeu d'engrenages                  | <i>γ</i>      | Zahnradsatz                    | Juego de engranajes            | 28 - 31                 |
| Mécanisme de c<br>de vitesse,     | de changement | Schaltung                      | Cambio                         | 32 - 33                 |
| Embrayage                         |               | Kupplung                       | Embrague                       | 34 - 35                 |
| Cadre                             |               | Rahmen                         | Cuadro                         | 36 - 41                 |
| Bras oscillant                    |               | Schwingarm                     | Horquilla oscillante           | 42 - 45                 |
| Repose-pied                       |               | Fussrasten                     | Descansa-pie                   |                         |
| Réservoir d'huile                 | lle           | Öltank                         | Deposito de aceite             | 43 - 51                 |
| Boîte à outils                    |               | Werkzeugkasten                 | Caja de herramientos           |                         |
| Plaque couvercle                  | e             | Abdeckplatte                   | Tapa del cojinete              |                         |
| Filtre à air                      |               | Luftfilter                     | Filtro de aire                 |                         |
| Fourche avant                     |               | Vordergabel                    | Horquilla delantera            | 52 - 57                 |
| Roue avant                        |               | Vorderrad                      | Rueda delantera                | 58 - 63                 |
| Roue arrière                      |               | Hinterrad                      | Rueda trasera                  | 64 - 67                 |
|                                   |               |                                |                                |                         |

| Page<br>Seite<br>Pagina   | 68 - 75                        | 76 - 85                                                             | 86 - 87                                    | 68 - 88            | 90 - 91      | 92 - 93               | 94 - 97               | 86                  | 66                     |
|---------------------------|--------------------------------|---------------------------------------------------------------------|--------------------------------------------|--------------------|--------------|-----------------------|-----------------------|---------------------|------------------------|
|                           | Guardabarros<br>Guardacadena   | Deposito de combustible<br>Manillar<br>Silenciador<br>Asiento doble | Guardapiernas<br>Porta-equipaje<br>Puño    | Baras de seguridad | Herramientos | Filtro de aire        | Equipo electrico      | Grafico de embolas  | Ajuste del carburador  |
| GRUPPEVERZEICHNIS, INDICE | Schutzbleche<br>Kettenkasten   | Benzintank<br>Lenker<br>Schalldämpfer<br>Doppelsitz                 | Beinschutz<br>Gepäcktrager<br>Haltering    | Sturzbügel         | Werkzeuge    | Luitfilter            | Elektr. Ausrustung    | Kolbentabelle       | Vergasereinstellung    |
| INDEX, G                  | Garde-boue<br>Carter de chaîne | Réservoir d'essence<br>Guidon<br>Silenceux<br>Selle double          | Protège-jambes<br>Porte-bagages<br>Poignée | Pare-chocs         | Outils       | Filtre à air          | Equipement electrique | Tableau des pistons | Reglage du carburateur |
|                           | Mudguard<br>Chainguard         | Petrol Tank<br>Handlebar<br>Silencer<br>Dual Seat                   | Legshields<br>Carrier<br>Handrail          | Safety Bars        | Tools        | Air Eilter (Pastoral) | Electrical Equipment  | Piston Chart        | Carburetter Settings   |