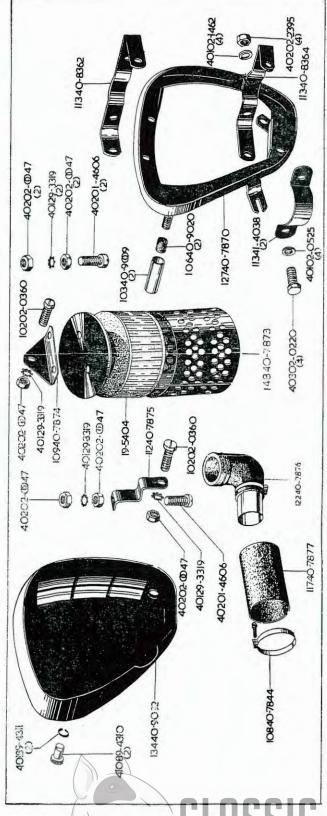

| Page<br>Seite<br>Pagina   | 68 - 75                        | 76 - 85                                                             | 86 - 87                                    | 68 - 88            | 90 - 91      | 92 - 93               | 94 - 97               | 86                  | 66                     |
|---------------------------|--------------------------------|---------------------------------------------------------------------|--------------------------------------------|--------------------|--------------|-----------------------|-----------------------|---------------------|------------------------|
|                           | Guardabarros<br>Guardacadena   | Deposito de combustible<br>Manillar<br>Silenciador<br>Asiento doble | Guardapiernas<br>Porta-equipaje<br>Puño    | Baras de seguridad | Herramientos | Filtro de aire        | Equipo electrico      | Grafico de embolas  | Ajuste del carburador  |
| GRUPPEVERZEICHNIS, INDICE | Schutzbleche<br>Kettenkasten   | Benzintank<br>Lenker<br>Schalldämpfer<br>Doppelsitz                 | Beinschutz<br>Gepäcktrager<br>Haltering    | Sturzbügel         | Werkzeuge    | Luitfilter            | Elektr. Ausrustung    | Kolbentabelle       | Vergasereinstellung    |
| INDEX, G                  | Garde-boue<br>Carter de chaîne | Réservoir d'essence<br>Guidon<br>Silenceux<br>Selle double          | Protège-jambes<br>Porte-bagages<br>Poignée | Pare-chocs         | Outils       | Filtre à air          | Equipement electrique | Tableau des pistons | Reglage du carburateur |
|                           | Mudguard<br>Chainguard         | Petrol Tank<br>Handlebar<br>Silencer<br>Dual Seat                   | Legshields<br>Carrier<br>Handrail          | Safety Bars        | Tools        | Air Eilter (Pastoral) | Electrical Equipment  | Piston Chart        | Carburetter Settings   |