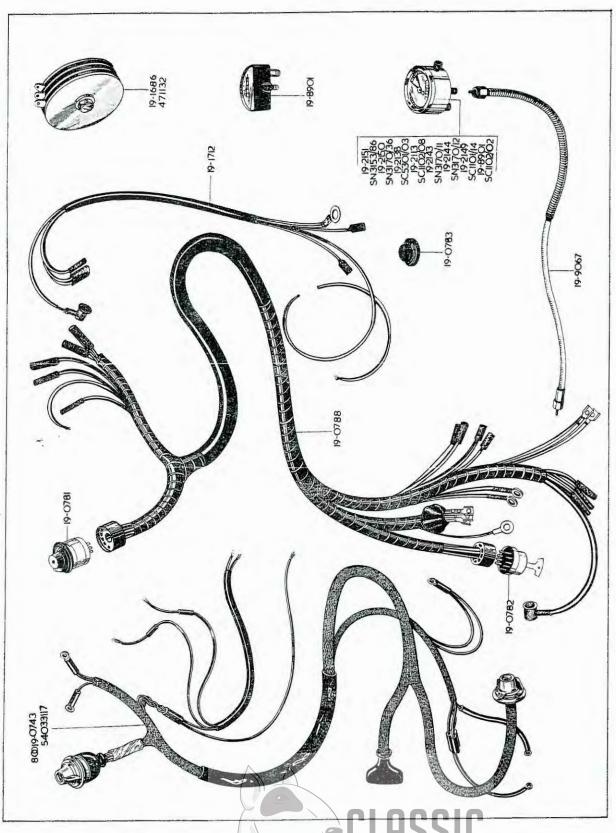

| Page<br>Seite<br>Pagina   | 68 - 75                        | 76 - 85                                                             | 86 - 87                                    | 68 - 88            | 90 - 91      | 92 - 93               | 94 - 97               | 86                  | 66                     |
|---------------------------|--------------------------------|---------------------------------------------------------------------|--------------------------------------------|--------------------|--------------|-----------------------|-----------------------|---------------------|------------------------|
|                           | Guardabarros<br>Guardacadena   | Deposito de combustible<br>Manillar<br>Silenciador<br>Asiento doble | Guardapiernas<br>Porta-equipaje<br>Puño    | Baras de seguridad | Herramientos | Filtro de aire        | Equipo electrico      | Grafico de embolas  | Ajuste del carburador  |
| GRUPPEVERZEICHNIS, INDICE | Schutzbleche<br>Kettenkasten   | Benzintank<br>Lenker<br>Schalldämpfer<br>Doppelsitz                 | Beinschutz<br>Gepäcktrager<br>Haltering    | Sturzbügel         | Werkzeuge    | Luitfilter            | Elektr. Ausrustung    | Kolbentabelle       | Vergasereinstellung    |
| INDEX, G                  | Garde-boue<br>Carter de chaîne | Réservoir d'essence<br>Guidon<br>Silenceux<br>Selle double          | Protège-jambes<br>Porte-bagages<br>Poignée | Pare-chocs         | Outils       | Filtre à air          | Equipement electrique | Tableau des pistons | Reglage du carburateur |
|                           | Mudguard<br>Chainguard         | Petrol Tank<br>Handlebar<br>Silencer<br>Dual Seat                   | Legshields<br>Carrier<br>Handrail          | Safety Bars        | Tools        | Air Eilter (Pastoral) | Electrical Equipment  | Piston Chart        | Carburetter Settings   |