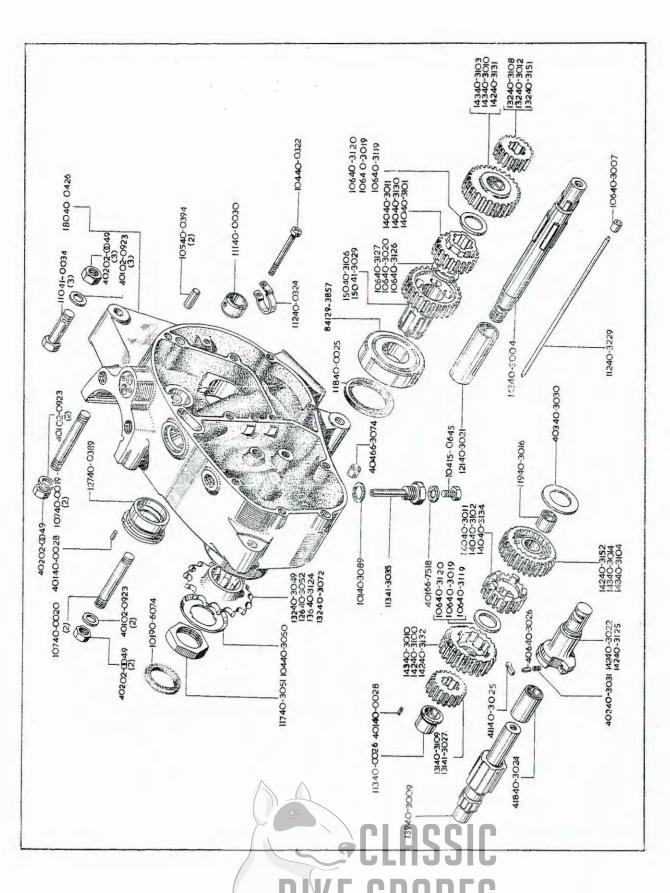

## INDEX, GRUPPEVERZEICHNIS, INDICE

|                                   | INDEX,        | GRUPPEVERZEICHNIS, INDICE      |                                | Page<br>Seite<br>Pagina |
|-----------------------------------|---------------|--------------------------------|--------------------------------|-------------------------|
| Moteur                            |               | Motor                          | Motor                          | 12 - 23                 |
| Carter de vilebrequin Alternateur | quin          | Kurbelgehäuse<br>Lichtmaschine | Caja de cigueñal<br>Alternador | 24 - 25                 |
| rompe a nune                      |               | Olpumpe                        | bomba de aceite                |                         |
| Kickstart et                      |               | Kickstart und                  | Arrancador y                   | 26 - 27                 |
| selecteur au pied                 | _             | Fussschaltung                  | cambio de pie                  |                         |
| Jeu d'engrenages                  | <i>γ</i>      | Zahnradsatz                    | Juego de engranajes            | 28 - 31                 |
| Mécanisme de c<br>de vitesse,     | de changement | Schaltung                      | Cambio                         | 32 - 33                 |
| Embrayage                         |               | Kupplung                       | Embrague                       | 34 - 35                 |
| Cadre                             |               | Rahmen                         | Cuadro                         | 36 - 41                 |
| Bras oscillant                    |               | Schwingarm                     | Horquilla oscillante           | 42 - 45                 |
| Repose-pied                       |               | Fussrasten                     | Descansa-pie                   |                         |
| Réservoir d'huile                 | lle           | Öltank                         | Deposito de aceite             | 43 - 51                 |
| Boîte à outils                    |               | Werkzeugkasten                 | Caja de herramientos           |                         |
| Plaque couvercle                  | e             | Abdeckplatte                   | Tapa del cojinete              |                         |
| Filtre à air                      |               | Luftfilter                     | Filtro de aire                 |                         |
| Fourche avant                     |               | Vordergabel                    | Horquilla delantera            | 52 - 57                 |
| Roue avant                        |               | Vorderrad                      | Rueda delantera                | 58 - 63                 |
| Roue arrière                      |               | Hinterrad                      | Rueda trasera                  | 64 - 67                 |
|                                   |               |                                |                                |                         |