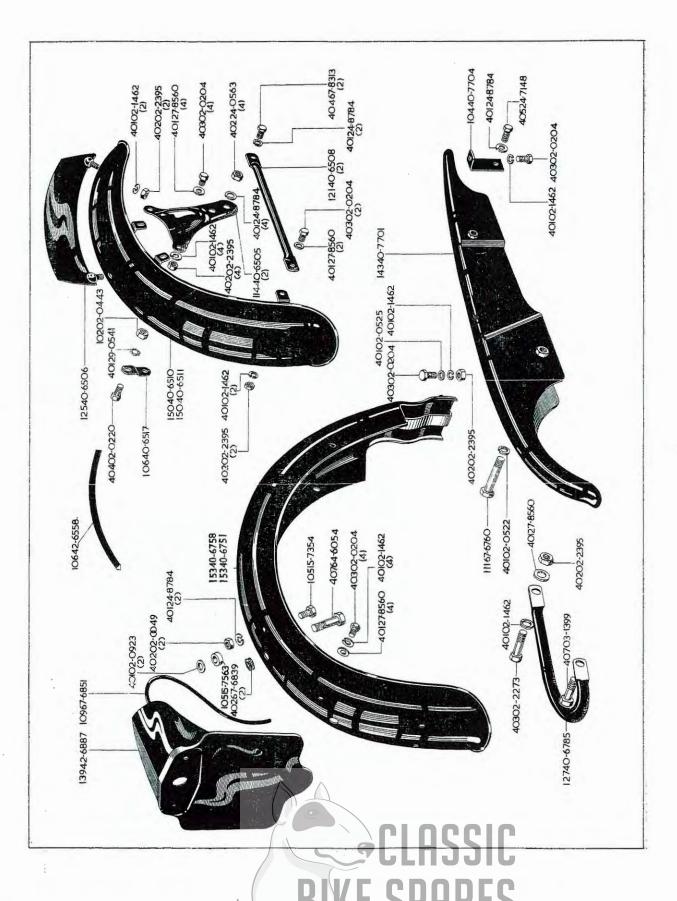

| Page<br>Seite<br>Pagina   | 68 - 75                        | 76 - 85                                                             | 86 - 87                                    | 68 - 88            | 90 - 91      | 92 - 93               | 94 - 97               | 86                  | 66                     |
|---------------------------|--------------------------------|---------------------------------------------------------------------|--------------------------------------------|--------------------|--------------|-----------------------|-----------------------|---------------------|------------------------|
|                           | Guardabarros<br>Guardacadena   | Deposito de combustible<br>Manillar<br>Silenciador<br>Asiento doble | Guardapiernas<br>Porta-equipaje<br>Puño    | Baras de seguridad | Herramientos | Filtro de aire        | Equipo electrico      | Grafico de embolas  | Ajuste del carburador  |
| GRUPPEVERZEICHNIS, INDICE | Schutzbleche<br>Kettenkasten   | Benzintank<br>Lenker<br>Schalldämpfer<br>Doppelsitz                 | Beinschutz<br>Gepäcktrager<br>Haltering    | Sturzbügel         | Werkzeuge    | Luitfilter            | Elektr. Ausrustung    | Kolbentabelle       | Vergasereinstellung    |
| INDEX, G                  | Garde-boue<br>Carter de chaîne | Réservoir d'essence<br>Guidon<br>Silenceux<br>Selle double          | Protège-jambes<br>Porte-bagages<br>Poignée | Pare-chocs         | Outils       | Filtre à air          | Equipement electrique | Tableau des pistons | Reglage du carburateur |
|                           | Mudguard<br>Chainguard         | Petrol Tank<br>Handlebar<br>Silencer<br>Dual Seat                   | Legshields<br>Carrier<br>Handrail          | Safety Bars        | Tools        | Air Eilter (Pastoral) | Electrical Equipment  | Piston Chart        | Carburetter Settings   |