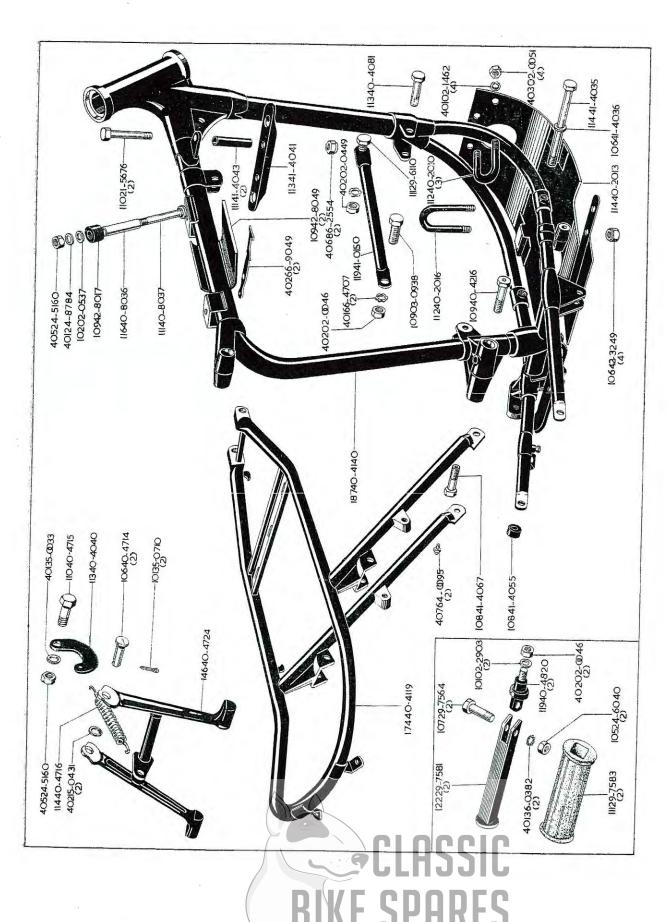

## INDEX, GRUPPEVERZEICHNIS, INDICE

|                                   | INDEX,        | GRUPPEVERZEICHNIS, INDICE      |                                | Page<br>Seite<br>Pagina |
|-----------------------------------|---------------|--------------------------------|--------------------------------|-------------------------|
| Moteur                            |               | Motor                          | Motor                          | 12 - 23                 |
| Carter de vilebrequin Alternateur | quin          | Kurbelgehäuse<br>Lichtmaschine | Caja de cigueñal<br>Alternador | 24 - 25                 |
| rompe a nune                      |               | Olpumpe                        | bomba de aceite                |                         |
| Kickstart et                      |               | Kickstart und                  | Arrancador y                   | 26 - 27                 |
| selecteur au pied                 | _             | Fussschaltung                  | cambio de pie                  |                         |
| Jeu d'engrenages                  | <i>γ</i>      | Zahnradsatz                    | Juego de engranajes            | 28 - 31                 |
| Mécanisme de c<br>de vitesse,     | de changement | Schaltung                      | Cambio                         | 32 - 33                 |
| Embrayage                         |               | Kupplung                       | Embrague                       | 34 - 35                 |
| Cadre                             |               | Rahmen                         | Cuadro                         | 36 - 41                 |
| Bras oscillant                    |               | Schwingarm                     | Horquilla oscillante           | 42 - 45                 |
| Repose-pied                       |               | Fussrasten                     | Descansa-pie                   |                         |
| Réservoir d'huile                 | lle           | Öltank                         | Deposito de aceite             | 43 - 51                 |
| Boîte à outils                    |               | Werkzeugkasten                 | Caja de herramientos           |                         |
| Plaque couvercle                  | e             | Abdeckplatte                   | Tapa del cojinete              |                         |
| Filtre à air                      |               | Luftfilter                     | Filtro de aire                 |                         |
| Fourche avant                     |               | Vordergabel                    | Horquilla delantera            | 52 - 57                 |
| Roue avant                        |               | Vorderrad                      | Rueda delantera                | 58 - 63                 |
| Roue arrière                      |               | Hinterrad                      | Rueda trasera                  | 64 - 67                 |
|                                   |               |                                |                                |                         |