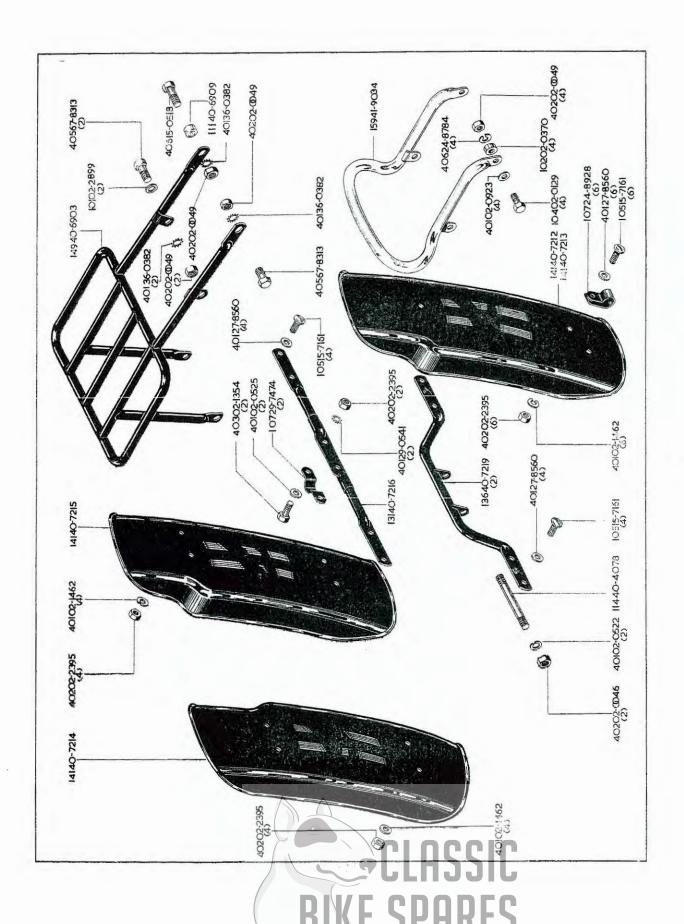

| Page<br>Seite<br>Pagina   | 68 - 75                        | 76 - 85                                                             | 86 - 87                                    | 68 - 88            | 90 - 91      | 92 - 93               | 94 - 97               | 86                  | 66                     |
|---------------------------|--------------------------------|---------------------------------------------------------------------|--------------------------------------------|--------------------|--------------|-----------------------|-----------------------|---------------------|------------------------|
|                           | Guardabarros<br>Guardacadena   | Deposito de combustible<br>Manillar<br>Silenciador<br>Asiento doble | Guardapiernas<br>Porta-equipaje<br>Puño    | Baras de seguridad | Herramientos | Filtro de aire        | Equipo electrico      | Grafico de embolas  | Ajuste del carburador  |
| GRUPPEVERZEICHNIS, INDICE | Schutzbleche<br>Kettenkasten   | Benzintank<br>Lenker<br>Schalldämpfer<br>Doppelsitz                 | Beinschutz<br>Gepäcktrager<br>Haltering    | Sturzbügel         | Werkzeuge    | Luitfilter            | Elektr. Ausrustung    | Kolbentabelle       | Vergasereinstellung    |
| INDEX, G                  | Garde-boue<br>Carter de chaîne | Réservoir d'essence<br>Guidon<br>Silenceux<br>Selle double          | Protège-jambes<br>Porte-bagages<br>Poignée | Pare-chocs         | Outils       | Filtre à air          | Equipement electrique | Tableau des pistons | Reglage du carburateur |
|                           | Mudguard<br>Chainguard         | Petrol Tank<br>Handlebar<br>Silencer<br>Dual Seat                   | Legshields<br>Carrier<br>Handrail          | Safety Bars        | Tools        | Air Eilter (Pastoral) | Electrical Equipment  | Piston Chart        | Carburetter Settings   |