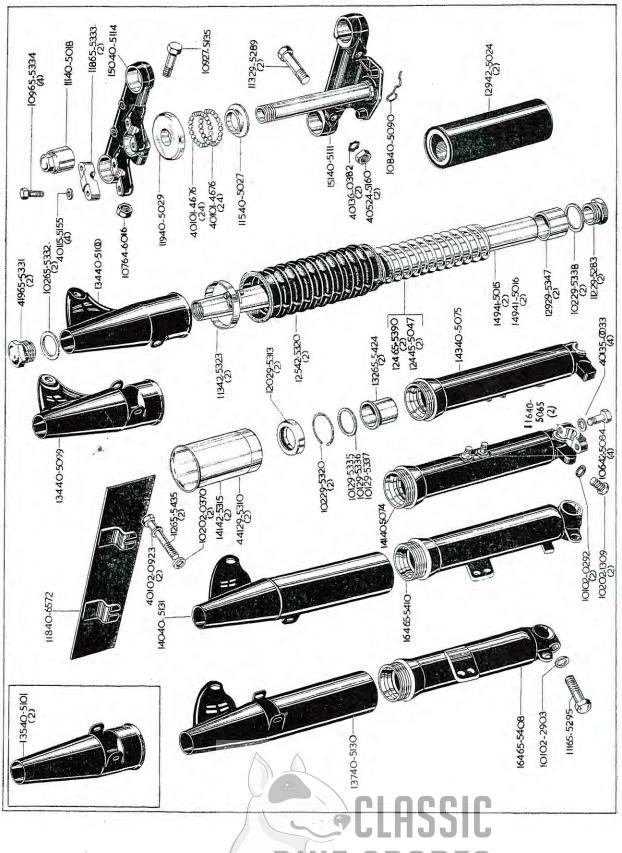

## INDEX, GRUPPEVERZEICHNIS, INDICE

|                                   | INDEX,        | GRUPPEVERZEICHNIS, INDICE      |                                | Page<br>Seite<br>Pagina |
|-----------------------------------|---------------|--------------------------------|--------------------------------|-------------------------|
| Moteur                            |               | Motor                          | Motor                          | 12 - 23                 |
| Carter de vilebrequin Alternateur | quin          | Kurbelgehäuse<br>Lichtmaschine | Caja de cigueñal<br>Alternador | 24 - 25                 |
| rompe a nune                      |               | Olpumpe                        | bomba de aceite                |                         |
| Kickstart et                      |               | Kickstart und                  | Arrancador y                   | 26 - 27                 |
| selecteur au pied                 | _             | Fussschaltung                  | cambio de pie                  |                         |
| Jeu d'engrenages                  | <i>γ</i>      | Zahnradsatz                    | Juego de engranajes            | 28 - 31                 |
| Mécanisme de c<br>de vitesse,     | de changement | Schaltung                      | Cambio                         | 32 - 33                 |
| Embrayage                         |               | Kupplung                       | Embrague                       | 34 - 35                 |
| Cadre                             |               | Rahmen                         | Cuadro                         | 36 - 41                 |
| Bras oscillant                    |               | Schwingarm                     | Horquilla oscillante           | 42 - 45                 |
| Repose-pied                       |               | Fussrasten                     | Descansa-pie                   |                         |
| Réservoir d'huile                 | lle           | Öltank                         | Deposito de aceite             | 43 - 51                 |
| Boîte à outils                    |               | Werkzeugkasten                 | Caja de herramientos           |                         |
| Plaque couvercle                  | e             | Abdeckplatte                   | Tapa del cojinete              |                         |
| Filtre à air                      |               | Luftfilter                     | Filtro de aire                 |                         |
| Fourche avant                     |               | Vordergabel                    | Horquilla delantera            | 52 - 57                 |
| Roue avant                        |               | Vorderrad                      | Rueda delantera                | 58 - 63                 |
| Roue arrière                      |               | Hinterrad                      | Rueda trasera                  | 64 - 67                 |
|                                   |               |                                |                                |                         |