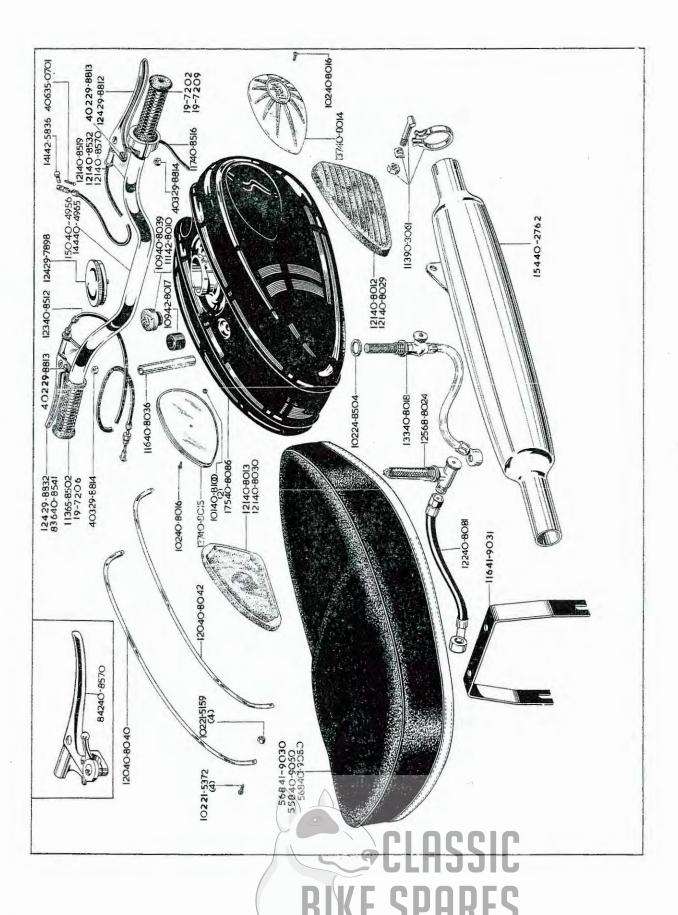

| Page<br>Seite<br>Pagina   | 68 - 75                        | 76 - 85                                                             | 86 - 87                                    | 68 - 88            | 90 - 91      | 92 - 93               | 94 - 97               | 86                  | 66                     |
|---------------------------|--------------------------------|---------------------------------------------------------------------|--------------------------------------------|--------------------|--------------|-----------------------|-----------------------|---------------------|------------------------|
|                           | Guardabarros<br>Guardacadena   | Deposito de combustible<br>Manillar<br>Silenciador<br>Asiento doble | Guardapiernas<br>Porta-equipaje<br>Puño    | Baras de seguridad | Herramientos | Filtro de aire        | Equipo electrico      | Grafico de embolas  | Ajuste del carburador  |
| GRUPPEVERZEICHNIS, INDICE | Schutzbleche<br>Kettenkasten   | Benzintank<br>Lenker<br>Schalldämpfer<br>Doppelsitz                 | Beinschutz<br>Gepäcktrager<br>Haltering    | Sturzbügel         | Werkzeuge    | Luitfilter            | Elektr. Ausrustung    | Kolbentabelle       | Vergasereinstellung    |
| INDEX, G                  | Garde-boue<br>Carter de chaîne | Réservoir d'essence<br>Guidon<br>Silenceux<br>Selle double          | Protège-jambes<br>Porte-bagages<br>Poignée | Pare-chocs         | Outils       | Filtre à air          | Equipement electrique | Tableau des pistons | Reglage du carburateur |
|                           | Mudguard<br>Chainguard         | Petrol Tank<br>Handlebar<br>Silencer<br>Dual Seat                   | Legshields<br>Carrier<br>Handrail          | Safety Bars        | Tools        | Air Eilter (Pastoral) | Electrical Equipment  | Piston Chart        | Carburetter Settings   |