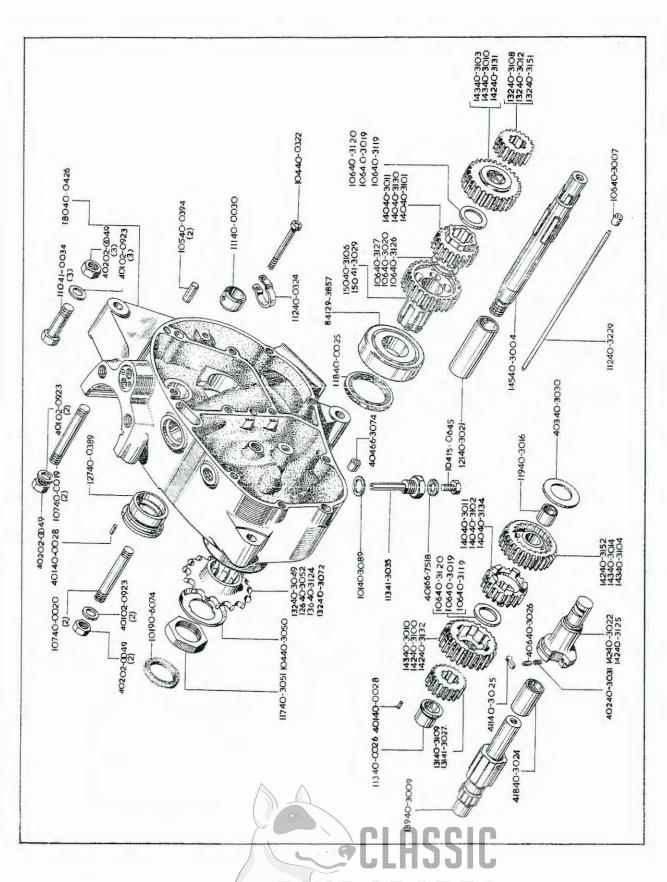

## INDEX, GRUPPEVERZEICHNIS, INDICE

|                                   | INDEX,        | GRUPPEVERZEICHNIS, INDICE      |                                | Page<br>Seite<br>Pagina |
|-----------------------------------|---------------|--------------------------------|--------------------------------|-------------------------|
| Moteur                            |               | Motor                          | Motor                          | 12 - 23                 |
| Carter de vilebrequin Alternateur | quin          | Kurbelgehäuse<br>Lichtmaschine | Caja de cigueñal<br>Alternador | 24 - 25                 |
| rompe a nune                      |               | Olpumpe                        | bomba de aceite                |                         |
| Kickstart et                      |               | Kickstart und                  | Arrancador y                   | 26 - 27                 |
| selecteur au pied                 | _             | Fussschaltung                  | cambio de pie                  |                         |
| Jeu d'engrenages                  | <i>γ</i>      | Zahnradsatz                    | Juego de engranajes            | 28 - 31                 |
| Mécanisme de c<br>de vitesse,     | de changement | Schaltung                      | Cambio                         | 32 - 33                 |
| Embrayage                         |               | Kupplung                       | Embrague                       | 34 - 35                 |
| Cadre                             |               | Rahmen                         | Cuadro                         | 36 - 41                 |
| Bras oscillant                    |               | Schwingarm                     | Horquilla oscillante           | 42 - 45                 |
| Repose-pied                       |               | Fussrasten                     | Descansa-pie                   |                         |
| Réservoir d'huile                 | lle           | Öltank                         | Deposito de aceite             | 43 - 51                 |
| Boîte à outils                    |               | Werkzeugkasten                 | Caja de herramientos           |                         |
| Plaque couvercle                  | e             | Abdeckplatte                   | Tapa del cojinete              |                         |
| Filtre à air                      |               | Luftfilter                     | Filtro de aire                 |                         |
| Fourche avant                     |               | Vordergabel                    | Horquilla delantera            | 52 - 57                 |
| Roue avant                        |               | Vorderrad                      | Rueda delantera                | 58 - 63                 |
| Roue arrière                      |               | Hinterrad                      | Rueda trasera                  | 64 - 67                 |
|                                   |               |                                |                                |                         |