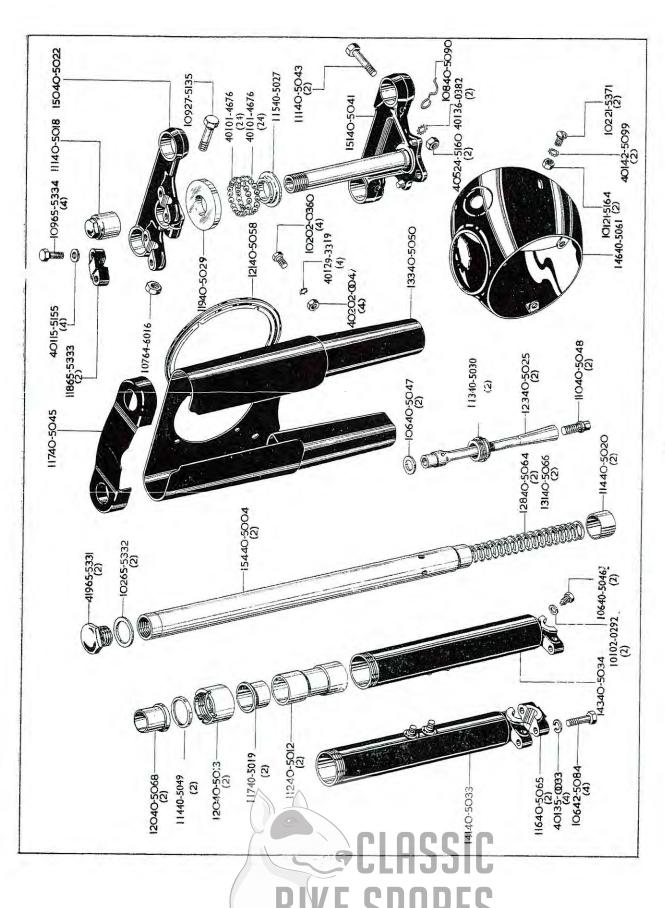

## INDEX, GRUPPEVERZEICHNIS, INDICE

|                                   | INDEX,        | GRUPPEVERZEICHNIS, INDICE      |                                | Page<br>Seite<br>Pagina |
|-----------------------------------|---------------|--------------------------------|--------------------------------|-------------------------|
| Moteur                            |               | Motor                          | Motor                          | 12 - 23                 |
| Carter de vilebrequin Alternateur | quin          | Kurbelgehäuse<br>Lichtmaschine | Caja de cigueñal<br>Alternador | 24 - 25                 |
| rompe a nune                      |               | Olpumpe                        | bomba de aceite                |                         |
| Kickstart et                      |               | Kickstart und                  | Arrancador y                   | 26 - 27                 |
| selecteur au pied                 | _             | Fussschaltung                  | cambio de pie                  |                         |
| Jeu d'engrenages                  | <i>γ</i>      | Zahnradsatz                    | Juego de engranajes            | 28 - 31                 |
| Mécanisme de c<br>de vitesse,     | de changement | Schaltung                      | Cambio                         | 32 - 33                 |
| Embrayage                         |               | Kupplung                       | Embrague                       | 34 - 35                 |
| Cadre                             |               | Rahmen                         | Cuadro                         | 36 - 41                 |
| Bras oscillant                    |               | Schwingarm                     | Horquilla oscillante           | 42 - 45                 |
| Repose-pied                       |               | Fussrasten                     | Descansa-pie                   |                         |
| Réservoir d'huile                 | lle           | Öltank                         | Deposito de aceite             | 43 - 51                 |
| Boîte à outils                    |               | Werkzeugkasten                 | Caja de herramientos           |                         |
| Plaque couvercle                  | e             | Abdeckplatte                   | Tapa del cojinete              |                         |
| Filtre à air                      |               | Luftfilter                     | Filtro de aire                 |                         |
| Fourche avant                     |               | Vordergabel                    | Horquilla delantera            | 52 - 57                 |
| Roue avant                        |               | Vorderrad                      | Rueda delantera                | 58 - 63                 |
| Roue arrière                      |               | Hinterrad                      | Rueda trasera                  | 64 - 67                 |
|                                   |               |                                |                                |                         |

| Page<br>Seite<br>Pagina   | 68 - 75                        | 76 - 85                                                             | 86 - 87                                    | 68 - 88            | 90 - 91      | 92 - 93               | 94 - 97               | 86                  | 66                     |
|---------------------------|--------------------------------|---------------------------------------------------------------------|--------------------------------------------|--------------------|--------------|-----------------------|-----------------------|---------------------|------------------------|
|                           | Guardabarros<br>Guardacadena   | Deposito de combustible<br>Manillar<br>Silenciador<br>Asiento doble | Guardapiernas<br>Porta-equipaje<br>Puño    | Baras de seguridad | Herramientos | Filtro de aire        | Equipo electrico      | Grafico de embolas  | Ajuste del carburador  |
| GRUPPEVERZEICHNIS, INDICE | Schutzbleche<br>Kettenkasten   | Benzintank<br>Lenker<br>Schalldämpfer<br>Doppelsitz                 | Beinschutz<br>Gepäcktrager<br>Haltering    | Sturzbügel         | Werkzeuge    | Luitfilter            | Elektr. Ausrustung    | Kolbentabelle       | Vergasereinstellung    |
| INDEX, G                  | Garde-boue<br>Carter de chaîne | Réservoir d'essence<br>Guidon<br>Silenceux<br>Selle double          | Protège-jambes<br>Porte-bagages<br>Poignée | Pare-chocs         | Outils       | Filtre à air          | Equipement electrique | Tableau des pistons | Reglage du carburateur |
|                           | Mudguard<br>Chainguard         | Petrol Tank<br>Handlebar<br>Silencer<br>Dual Seat                   | Legshields<br>Carrier<br>Handrail          | Safety Bars        | Tools        | Air Eilter (Pastoral) | Electrical Equipment  | Piston Chart        | Carburetter Settings   |