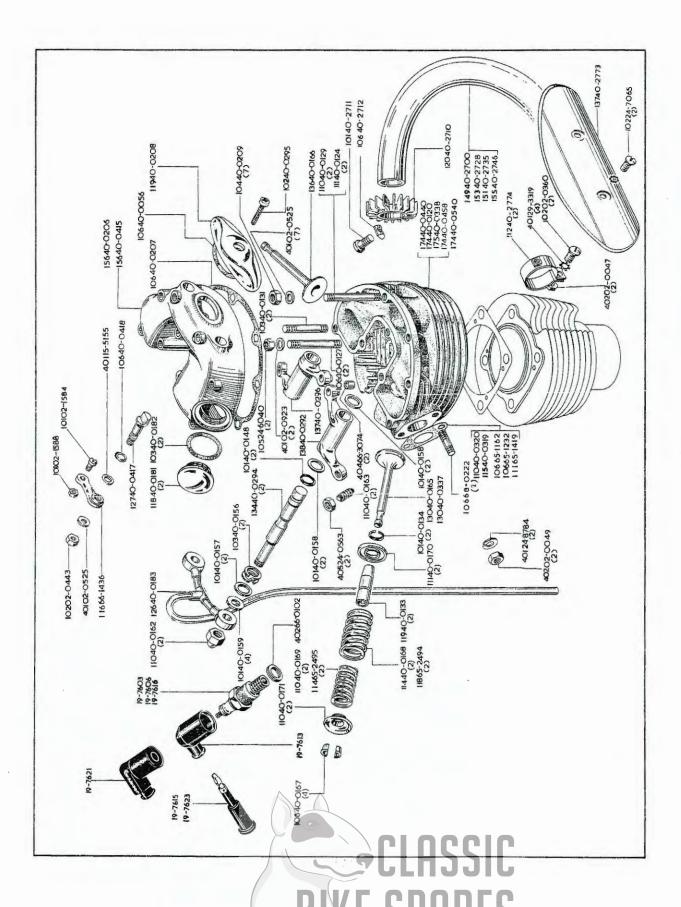

|                                            |



1:1

#### CYLINDER HEAD CULASSE ZYLINDERKOPF CULATA

#### EXHAUST PIPES TUYAU D'ÉCHAPPEMENT AUSPUFFROHR TUBO DE ESCAPE

|                                  | 55                               | PIPTO                             | ad odo!